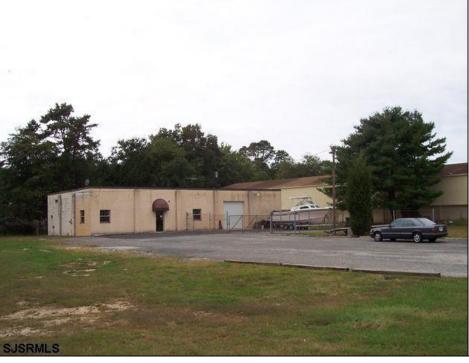

## **COMMENTS**

\*\*\*\*\*\*TREMENDOUS HIGHWAY EXPOSURE IN BUSTLING HIGH GROWTH GALLOWAY TOWNSHIP ON THE WHITE HORSE PIKE JUST MINUTES TO ATLANTIC CITY AND MAJOR HIGHWAYS IN AND OUT OF TOWN/NYC/PHILADELPHIA\*\*\*\*\*\*\*\*\*\*\* THIS COMMERCIAL PROPERTY REAL ESTATE ONLY IS LOCATED ON ROUTE 30 EAST BOUND WITH 1.3 Acres OFFERING MANY BUSINESS POSSIBILITIES. SALES PRICE \$625K W/\$200K IN INVENTORY. GREAT LOCATION FOR A MOTEL!