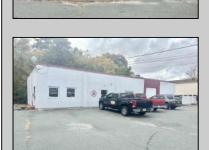

## **COMMENTS**

\*\*\*\*\*\*\*TREMENDOUS HIGHWAY EXPOSURE IN BUSTLING HIGH GROWTH GALLOWAY TOWNSHIP ON THE WHITE HORSE PIKE JUST MINUTES TO ATLANTIC CITY AND MAJOR HIGHWAYS IN AND OUT OF TOWN/NYC/PHILADELPHIA\*\*\*\*\*\*\*\*\*\* THIS COMMERCIAL PROPERTY REAL ESTATE ONLY IS LOCATED ON ROUTE 30 EAST BOUND WITH 1.3 Acres OFFERING MANY BUSINESS POSSIBILITIES. GREAT LOCATION FOR A MOTEL!

| PROPERTY | DETAIL | c |
|----------|--------|---|
|          |        |   |

Exterior OutsideFeatures ParkingGarage Basement Block Loading Dock 11 or More Spaces Slab

Restrooms Off Street Security Light/System Paved