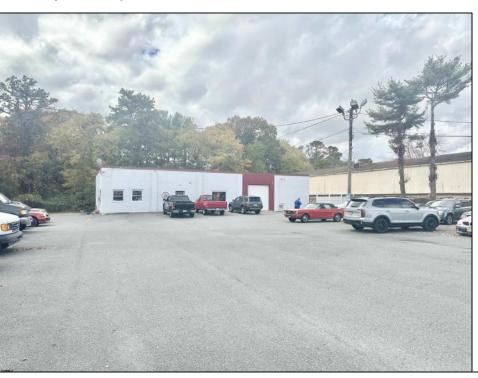

## **COMMENTS**

\*\*\*\*\*\*TREMENDOUS HIGHWAY EXPOSURE IN BUSTLING HIGH GROWTH GALLOWAY TOWNSHIP ON THE WHITE HORSE PIKE JUST MINUTES TO ATLANTIC CITY AND MAJOR HIGHWAYS IN AND OUT OF TOWN/NYC/PHILADELPHIA\*\*\*\*\*\*\* THIS COMMERCIAL PROPERTY REAL ESTATE ONLY IS LOCATED ON ROUTE 30 EAST BOUND WITH 1.3 Acres OFFERING MANY BUSINESS POSSIBILITIES. GREAT LOCATION FOR A MOTEL!