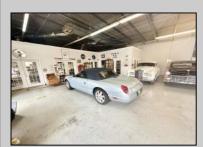

## **COMMENTS**

\*\*\*\*\*\*TREMENDOUS HIGHWAY EXPOSURE IN BUSTLING HIGH GROWTH GALLOWAY TOWNSHIP ON THE WHITE HORSE PIKE JUST MINUTES TO ATLANTIC CITY AND MAJOR HIGHWAYS IN AND OUT OF TOWN/NYC/PHILADELPHIA\*\*\*\*\*\*\* THIS COMMERCIAL PROPERTY REAL ESTATE ONLY IS LOCATED ON ROUTE 30 EAST BOUND WITH 1.3 Acres OFFERING MANY BUSINESS POSSIBILITIES. GREAT LOCATION FOR A MOTEL!

| PR | OPER | RTY D | FTAI | LS |
|----|------|-------|------|----|

Exterior OutsideFeatures ParkingGarage Basement 11 or More Spaces Block Loading Dock Slab

Restrooms Off Street Security Light/System Paved