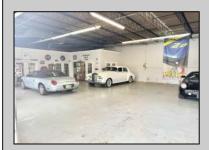

## **COMMENTS**

\*\*\*\*\*\*TREMENDOUS HIGHWAY EXPOSURE IN BUSTLING HIGH GROWTH GALLOWAY TOWNSHIP ON THE WHITE HORSE PIKE JUST MINUTES TO ATLANTIC CITY AND MAJOR HIGHWAYS IN AND OUT OF TOWN/NYC/PHILADELPHIA\*\*\*\*\*\*\* THIS COMMERCIAL PROPERTY REAL ESTATE ONLY IS LOCATED ON ROUTE 30 EAST BOUND WITH 1.3 Acres OFFERING MANY BUSINESS POSSIBILITIES. GREAT LOCATION FOR A MOTEL!

| PR | OPER | RTY D | FTAI | LS |
|----|------|-------|------|----|

Exterior OutsideFeatures ParkingGarage Basement 11 or More Spaces Block Loading Dock Slab

Restrooms Off Street Security Light/System Paved