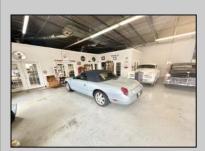

## **COMMENTS**

\*\*\*\*\*\*\*TREMENDOUS HIGHWAY EXPOSURE IN BUSTLING HIGH GROWTH GALLOWAY TOWNSHIP ON THE WHITE HORSE PIKE JUST MINUTES TO ATLANTIC CITY AND MAJOR HIGHWAYS IN AND OUT OF TOWN/NYC/PHILADELPHIA\*\*\*\*\*\*\*\*\*\* THIS COMMERCIAL PROPERTY REAL ESTATE ONLY IS LOCATED ON ROUTE 30 EAST BOUND WITH 1.3 Acres OFFERING MANY BUSINESS POSSIBILITIES. GREAT LOCATION FOR A MOTEL!

| PR | <b>OPERT</b> | Y DE | ΓΔΙΙ S |
|----|--------------|------|--------|

Exterior OutsideFeatures ParkingGarage Basement Block Loading Dock 11 or More Spaces Slab

Restrooms Off Street Security Light/System Paved