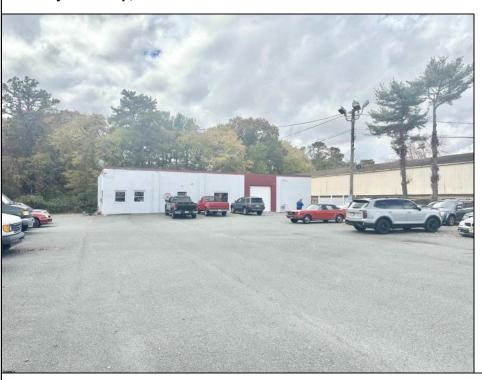

## **COMMENTS**

\*\*\*\*\*\*TREMENDOUS HIGHWAY EXPOSURE IN BUSTLING HIGH GROWTH GALLOWAY TOWNSHIP ON THE WHITE HORSE PIKE JUST MINUTES TO ATLANTIC CITY AND MAJOR HIGHWAYS IN AND OUT OF TOWN/NYC/PHILADELPHIA\*\*\*\*\*\*\* THIS COMMERCIAL PROPERTY REAL ESTATE ONLY IS LOCATED ON ROUTE 30 EAST BOUND WITH 1.3 Acres OFFERING MANY BUSINESS POSSIBILITIES. GREAT LOCATION FOR A MOTEL!