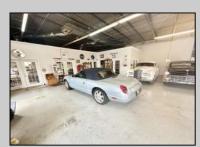

## **COMMENTS**

\*\*\*\*\*\*TREMENDOUS HIGHWAY EXPOSURE IN BUSTLING HIGH GROWTH GALLOWAY TOWNSHIP ON THE WHITE HORSE PIKE JUST MINUTES TO ATLANTIC CITY AND MAJOR HIGHWAYS IN AND OUT OF TOWN/NYC/PHILADELPHIA\*\*\*\*\*\*\* THIS COMMERCIAL PROPERTY REAL ESTATE ONLY IS LOCATED ON ROUTE 30 EAST BOUND WITH 1.3 Acres OFFERING MANY BUSINESS POSSIBILITIES. GREAT LOCATION FOR A MOTEL!

| PR | OPERT | Y DEI | TAIL S |
|----|-------|-------|--------|

Exterior OutsideFeatures ParkingGarage Basement Block Loading Dock 11 or More Spaces Slab

Restrooms Off Street Security Light/System Paved