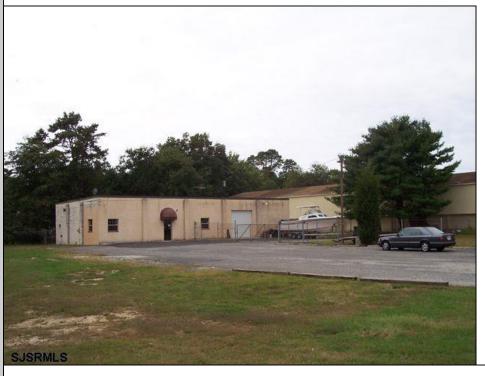

Berger Realty, Inc. 3160 Asbury Avenue Ocean City, NJ 08226 1-877-237-4371 / 609-399-0076 ☑ info@bergerrealty.com

318 White Horse Pike Galloway Township, NJ 08205

Asking \$499,000.00

## COMMENTS

\*\*\*\*\*\*\*TREMENDOUS HIGHWAY EXPOSURE IN BUSTLING HIGH GROWTH GALLOWAY TOWNSHIP ON THE WHITE HORSE PIKE JUST MINUTES TO ATLANTIC CITY AND MAJOR HIGHWAYS IN AND OUT OF TOWN/NYC/PHILADELPHIA\*\*\*\*\*\*\*\*\*\* THIS COMMERCIAL PROPERTY REAL ESTATE ONLY IS LOCATED ON ROUTE 30 EAST BOUND WITH 1.3 Acres OFFERING MANY BUSINESS POSSIBILITIES. SALES PRICE \$625K W/\$200K IN INVENTORY. GREAT LOCATION FOR A MOTEL!