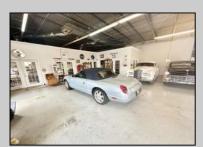

## **COMMENTS**

\*\*\*\*\*\*TREMENDOUS HIGHWAY EXPOSURE IN BUSTLING HIGH GROWTH GALLOWAY TOWNSHIP ON THE WHITE HORSE PIKE JUST MINUTES TO ATLANTIC CITY AND MAJOR HIGHWAYS IN AND OUT OF TOWN/NYC/PHILADELPHIA\*\*\*\*\*\*\* THIS COMMERCIAL PROPERTY REAL ESTATE ONLY IS LOCATED ON ROUTE 30 EAST BOUND WITH 1.3 Acres OFFERING MANY BUSINESS POSSIBILITIES. GREAT LOCATION FOR A MOTEL!

| PR | OPERT | Y DEI | TAIL S |
|----|-------|-------|--------|

Exterior OutsideFeatures ParkingGarage Basement Block Loading Dock 11 or More Spaces Slab

Restrooms Off Street Security Light/System Paved