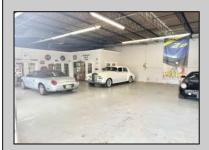

## **COMMENTS**

\*\*\*\*\*\*TREMENDOUS HIGHWAY EXPOSURE IN BUSTLING HIGH GROWTH GALLOWAY TOWNSHIP ON THE WHITE HORSE PIKE JUST MINUTES TO ATLANTIC CITY AND MAJOR HIGHWAYS IN AND OUT OF TOWN/NYC/PHILADELPHIA\*\*\*\*\*\*\* THIS COMMERCIAL PROPERTY REAL ESTATE ONLY IS LOCATED ON ROUTE 30 EAST BOUND WITH 1.3 Acres OFFERING MANY BUSINESS POSSIBILITIES. GREAT LOCATION FOR A MOTEL!

| PR | OPERT | Y DEI | TAIL S |
|----|-------|-------|--------|

Exterior OutsideFeatures ParkingGarage Basement Block Loading Dock 11 or More Spaces Slab

Restrooms Off Street Security Light/System Paved