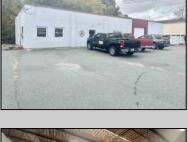

## **COMMENTS**

\*\*\*\*\*\*TREMENDOUS HIGHWAY EXPOSURE IN BUSTLING HIGH GROWTH GALLOWAY TOWNSHIP ON THE WHITE HORSE PIKE JUST MINUTES TO ATLANTIC CITY AND MAJOR HIGHWAYS IN AND OUT OF TOWN/NYC/PHILADELPHIA\*\*\*\*\*\*\* THIS COMMERCIAL PROPERTY REAL ESTATE ONLY IS LOCATED ON ROUTE 30 EAST BOUND WITH 1.3 Acres OFFERING MANY BUSINESS POSSIBILITIES. GREAT LOCATION FOR A MOTEL!

| PR | OPERT | Y DEI | TAIL S |
|----|-------|-------|--------|

Exterior OutsideFeatures ParkingGarage Basement Block Loading Dock 11 or More Spaces Slab

Restrooms Off Street Security Light/System Paved