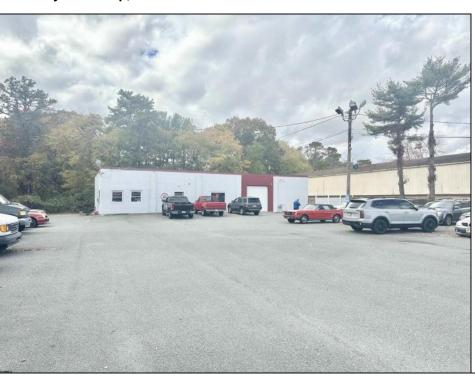

## **COMMENTS**

\*\*\*\*\*\*TREMENDOUS HIGHWAY EXPOSURE IN BUSTLING HIGH GROWTH GALLOWAY TOWNSHIP ON THE WHITE HORSE PIKE JUST MINUTES TO ATLANTIC CITY AND MAJOR HIGHWAYS IN AND OUT OF TOWN/NYC/PHILADELPHIA\*\*\*\*\*\*\* THIS COMMERCIAL PROPERTY REAL ESTATE ONLY IS LOCATED ON ROUTE 30 EAST BOUND WITH 1.3 Acres OFFERING MANY BUSINESS POSSIBILITIES. GREAT LOCATION FOR A MOTEL!

| PR | OPERT | Y DEI | TAIL S |
|----|-------|-------|--------|

Exterior OutsideFeatures ParkingGarage Basement Block Loading Dock 11 or More Spaces Slab

Restrooms Off Street Security Light/System Paved