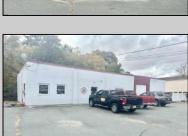

## **COMMENTS**

\*\*\*\*\*\*TREMENDOUS HIGHWAY EXPOSURE IN BUSTLING HIGH GROWTH GALLOWAY TOWNSHIP ON THE WHITE HORSE PIKE JUST MINUTES TO ATLANTIC CITY AND MAJOR HIGHWAYS IN AND OUT OF TOWN/NYC/PHILADELPHIA\*\*\*\*\*\*\* THIS COMMERCIAL PROPERTY REAL ESTATE ONLY IS LOCATED ON ROUTE 30 EAST BOUND WITH 1.3 Acres OFFERING MANY BUSINESS POSSIBILITIES. GREAT LOCATION FOR A MOTEL!

| PR | OPERT | Y DEI | TAIL S |
|----|-------|-------|--------|

Exterior OutsideFeatures ParkingGarage Basement Block Loading Dock 11 or More Spaces Slab

Restrooms Off Street Security Light/System Paved