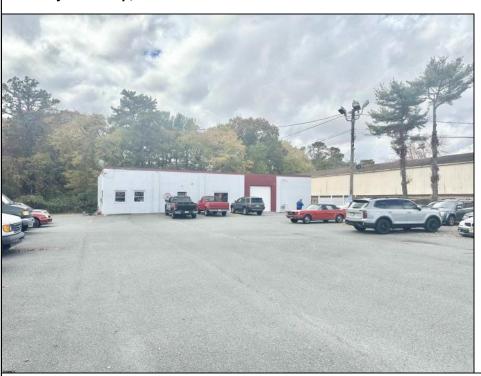

## **COMMENTS**

\*\*\*\*\*\*\*TREMENDOUS HIGHWAY EXPOSURE IN BUSTLING HIGH GROWTH GALLOWAY TOWNSHIP ON THE WHITE HORSE PIKE JUST MINUTES TO ATLANTIC CITY AND MAJOR HIGHWAYS IN AND OUT OF TOWN/NYC/PHILADELPHIA\*\*\*\*\*\*\*\*\*\* THIS COMMERCIAL PROPERTY REAL ESTATE ONLY IS LOCATED ON ROUTE 30 EAST BOUND WITH 1.3 Acres OFFERING MANY BUSINESS POSSIBILITIES. GREAT LOCATION FOR A MOTEL!

| PR | OPERT | Y DEI | TAIL S |
|----|-------|-------|--------|

Exterior OutsideFeatures ParkingGarage Basement Block Loading Dock 11 or More Spaces Slab

Restrooms Off Street Security Light/System Paved