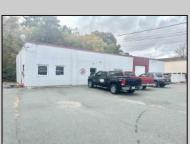

## **COMMENTS**

\*\*\*\*\*\*\*TREMENDOUS HIGHWAY EXPOSURE IN BUSTLING HIGH GROWTH GALLOWAY TOWNSHIP ON THE WHITE HORSE PIKE JUST MINUTES TO ATLANTIC CITY AND MAJOR HIGHWAYS IN AND OUT OF TOWN/NYC/PHILADELPHIA\*\*\*\*\*\*\*\*\*\* THIS COMMERCIAL PROPERTY REAL ESTATE ONLY IS LOCATED ON ROUTE 30 EAST BOUND WITH 1.3 Acres OFFERING MANY BUSINESS POSSIBILITIES. GREAT LOCATION FOR A MOTEL!

| PR | OPERT | Y DEI | TAIL S |
|----|-------|-------|--------|

Exterior OutsideFeatures ParkingGarage Basement Block Loading Dock 11 or More Spaces Slab

Restrooms Off Street Security Light/System Paved