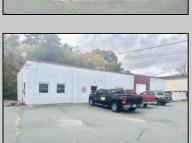

## **COMMENTS**

\*\*\*\*\*\*\*TREMENDOUS HIGHWAY EXPOSURE IN BUSTLING HIGH GROWTH GALLOWAY TOWNSHIP ON THE WHITE HORSE PIKE JUST MINUTES TO ATLANTIC CITY AND MAJOR HIGHWAYS IN AND OUT OF TOWN/NYC/PHILADELPHIA\*\*\*\*\*\*\*\*\*\* THIS COMMERCIAL PROPERTY REAL ESTATE ONLY IS LOCATED ON ROUTE 30 EAST BOUND WITH 1.3 Acres OFFERING MANY BUSINESS POSSIBILITIES. GREAT LOCATION FOR A MOTEL!

| PR | OPERT | Y DEI | TAIL S |
|----|-------|-------|--------|

Exterior OutsideFeatures ParkingGarage Basement Block Loading Dock 11 or More Spaces Slab

Restrooms Off Street Security Light/System Paved