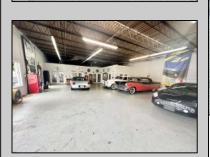

| PR | OPERT | Y DEI | TAIL S |
|----|-------|-------|--------|

Exterior OutsideFeatures ParkingGarage Basement Block Loading Dock 11 or More Spaces Slab

Restrooms Off Street Security Light/System Paved