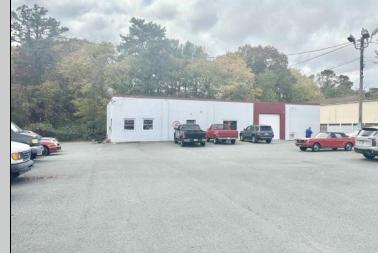

## COMMENTS

\*\*\*\*\*\*\*TREMENDOUS HIGHWAY EXPOSURE IN BUSTLING HIGH GROWTH GALLOWAY TOWNSHIP ON THE WHITE HORSE PIKE JUST MINUTES TO ATLANTIC CITY AND MAJOR HIGHWAYS IN AND OUT OF TOWN/NYC/PHILADELPHIA\*\*\*\*\*\*\*\*\*\* THIS COMMERCIAL PROPERTY REAL ESTATE ONLY IS LOCATED ON ROUTE 30 EAST BOUND WITH 1.3 Acres OFFERING MANY BUSINESS POSSIBILITIES. GREAT LOCATION FOR A MOTEL!

PROPERTY DETAILS

Exterior OutsideFeatures ParkingGarage Basement
Block Loading Dock 11 or More Spaces Slab
Restrooms Off Street

Security Light/System Paved

Sign Storage Building Truck Door

HeatingCoolingWaterSewerGas-NaturalCentralWellPublic Sewer