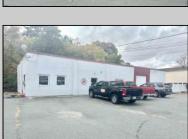

## COMMENTS

\*\*\*\*\*\*\*TREMENDOUS HIGHWAY EXPOSURE IN BUSTLING HIGH GROWTH GALLOWAY TOWNSHIP ON THE WHITE HORSE PIKE JUST MINUTES TO ATLANTIC CITY AND MAJOR HIGHWAYS IN AND OUT OF TOWN/NYC/PHILADELPHIA\*\*\*\*\*\*\*\*\*\* THIS COMMERCIAL PROPERTY REAL ESTATE ONLY IS LOCATED ON ROUTE 30 EAST BOUND WITH 1.3 Acres OFFERING MANY BUSINESS POSSIBILITIES. GREAT LOCATION FOR A MOTEL!

PROPERTY DETAILS

Exterior OutsideFeatures ParkingGarage Basement
Block Loading Dock 11 or More Spaces Slab
Restrooms Off Street

Security Light/System Paved

Sign Storage Building Truck Door

HeatingCoolingWaterSewerGas-NaturalCentralWellPublic Sewer