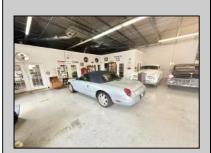

## COMMENTS

\*\*\*\*\*\*\*TREMENDOUS HIGHWAY EXPOSURE IN BUSTLING HIGH GROWTH GALLOWAY TOWNSHIP ON THE WHITE HORSE PIKE JUST MINUTES TO ATLANTIC CITY AND MAJOR HIGHWAYS IN AND OUT OF TOWN/NYC/PHILADELPHIA\*\*\*\*\*\*\*\*\*\* THIS COMMERCIAL PROPERTY REAL ESTATE ONLY IS LOCATED ON ROUTE 30 EAST BOUND WITH 1.3 Acres OFFERING MANY BUSINESS POSSIBILITIES. GREAT LOCATION FOR A MOTEL!

Exterior OutsideFeatures ParkingGarage Basement Block Loading Dock 11 or More Spaces Slab

Restrooms Off Street Security Light/System Paved

Sign

Storage Building Truck Door

Heating Cooling Water Sewer
Gas-Natural Central Well Public Sewer