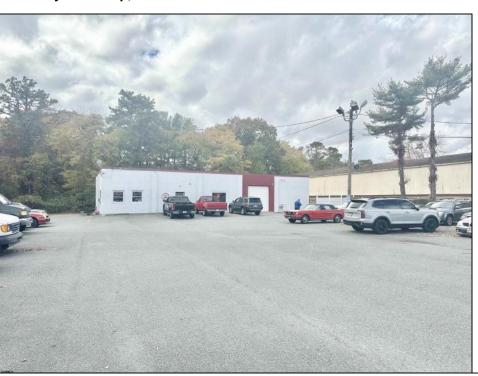

Berger Realty, Inc. 3160 Asbury Avenue Ocean City, NJ 08226 1-877-237-4371 / 609-399-0076 ☑ info@bergerrealty.com

318 White Horse Pike Galloway Township, NJ 08205

Asking \$900,000.00

## COMMENTS

\*\*\*\*\*\*\*TREMENDOUS HIGHWAY EXPOSURE IN BUSTLING HIGH GROWTH GALLOWAY TOWNSHIP ON THE WHITE HORSE PIKE JUST MINUTES TO ATLANTIC CITY AND MAJOR HIGHWAYS IN AND OUT OF TOWN/NYC/PHILADELPHIA\*\*\*\*\*\*\*\*\*\* THIS COMMERCIAL PROPERTY REAL ESTATE ONLY IS LOCATED ON ROUTE 30 EAST BOUND WITH 1.3 Acres OFFERING MANY BUSINESS POSSIBILITIES. GREAT LOCATION FOR A MOTEL!

Exterior OutsideFeatures ParkingGarage Basement Block Loading Dock 11 or More Spaces Slab

Restrooms Off Street Security Light/System Paved

Sign

Storage Building Truck Door

Heating Cooling Water Sewer
Gas-Natural Central Well Public Sewer