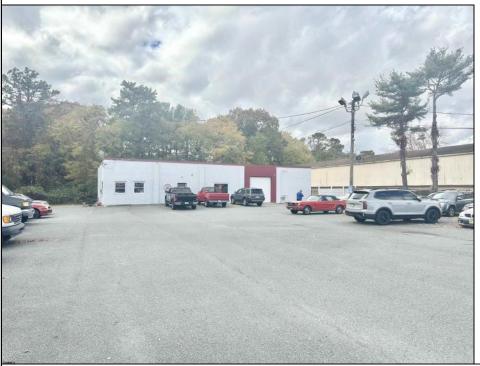

Berger Realty, Inc 1330 Bay Avenue Ocean City, NJ 08226 609-391-1330/609-391-1300 info@bergerrealty.com

**318 White Horse Pike** Galloway Township, NJ 08205

Asking \$900,000.00

## COMMENTS

\*\*\*\*\*\*TREMENDOUS HIGHWAY EXPOSURE IN BUSTLING HIGH GROWTH GALLOWAY TOWNSHIP ON THE WHITE HORSE PIKE JUST MINUTES TO ATLANTIC CITY AND MAJOR HIGHWAYS IN AND OUT OF TOWN/NYC/PHILADELPHIA\*\*\*\*\*\*\*\* THIS COMMERCIAL PROPERTY REAL ESTATE ONLY IS LOCATED ON ROUTE 30 EAST BOUND WITH 1.3 Acres OFFERING MANY BUSINESS POSSIBILITIES. GREAT LOCATION FOR A MOTEL!

| Exterior | 0  |
|----------|----|
| Block    | Lo |
|          | Re |
|          | Se |
|          | Si |
|          | St |
|          | Tr |
|          |    |

Central

**PROPERTY DETAILS** outsideFeatures ParkingGarage oading Dock 11 or More Spaces estrooms Off Street ecurity Light/System Paved ign torage Building ruck Door Cooling