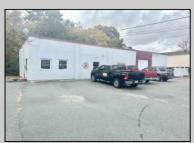

## COMMENTS

\*\*\*\*\*\*TREMENDOUS HIGHWAY EXPOSURE IN BUSTLING HIGH GROWTH GALLOWAY TOWNSHIP ON THE WHITE HORSE PIKE JUST MINUTES TO ATLANTIC CITY AND MAJOR HIGHWAYS IN AND OUT OF TOWN/NYC/PHILADELPHIA\*\*\*\*\*\*\*\* THIS COMMERCIAL PROPERTY REAL ESTATE ONLY IS LOCATED ON ROUTE 30 EAST BOUND WITH 1.3 Acres OFFERING MANY BUSINESS POSSIBILITIES. GREAT LOCATION FOR A MOTEL!

| Exterior | 0  |
|----------|----|
| Block    | Lo |
|          | Re |
|          | Se |
|          | Si |
|          | St |
|          | Tr |
|          |    |

Central

**PROPERTY DETAILS** outsideFeatures ParkingGarage oading Dock 11 or More Spaces estrooms Off Street ecurity Light/System Paved ign torage Building ruck Door Cooling