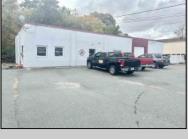

## **COMMENTS**

\*\*\*\*\*\*TREMENDOUS HIGHWAY EXPOSURE IN BUSTLING HIGH GROWTH GALLOWAY TOWNSHIP ON THE WHITE HORSE PIKE JUST MINUTES TO ATLANTIC CITY AND MAJOR HIGHWAYS IN AND OUT OF TOWN/NYC/PHILADELPHIA\*\*\*\*\*\*\* THIS COMMERCIAL PROPERTY REAL ESTATE ONLY IS LOCATED ON ROUTE 30 EAST BOUND WITH 1.3 Acres OFFERING MANY BUSINESS POSSIBILITIES. GREAT LOCATION FOR A MOTEL!

## **PROPERTY DETAILS**

Exterior OutsideFeatures ParkingGarage Basement Block Loading Dock 11 or More Spaces Slab

Restrooms Off Street Security Light/System Paved

Sign

Storage Building Truck Door

Heating Cooling Water Sewer Gas-Natural Central Well **Public Sewer** 