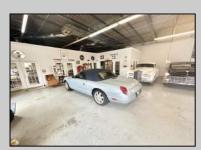

## **COMMENTS**

\*\*\*\*\*\*TREMENDOUS HIGHWAY EXPOSURE IN BUSTLING HIGH GROWTH GALLOWAY TOWNSHIP ON THE WHITE HORSE PIKE JUST MINUTES TO ATLANTIC CITY AND MAJOR HIGHWAYS IN AND OUT OF TOWN/NYC/PHILADELPHIA\*\*\*\*\*\*\* THIS COMMERCIAL PROPERTY REAL ESTATE ONLY IS LOCATED ON ROUTE 30 EAST BOUND WITH 1.3 Acres OFFERING MANY BUSINESS POSSIBILITIES. GREAT LOCATION FOR A MOTEL!

## **PROPERTY DETAILS**

Exterior OutsideFeatures ParkingGarage Basement Block Loading Dock 11 or More Spaces Slab

Restrooms Off Street Security Light/System Paved

Sign

Storage Building Truck Door

Heating Cooling Water Sewer Gas-Natural Central Well **Public Sewer** 