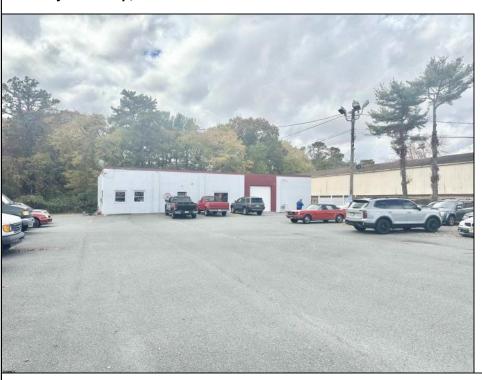

## **COMMENTS**

\*\*\*\*\*\*TREMENDOUS HIGHWAY EXPOSURE IN BUSTLING HIGH GROWTH GALLOWAY TOWNSHIP ON THE WHITE HORSE PIKE JUST MINUTES TO ATLANTIC CITY AND MAJOR HIGHWAYS IN AND OUT OF TOWN/NYC/PHILADELPHIA\*\*\*\*\*\*\* THIS COMMERCIAL PROPERTY REAL ESTATE ONLY IS LOCATED ON ROUTE 30 EAST BOUND WITH 1.3 Acres OFFERING MANY BUSINESS POSSIBILITIES. GREAT LOCATION FOR A MOTEL!

## **PROPERTY DETAILS**

Exterior OutsideFeatures ParkingGarage Basement Block Loading Dock 11 or More Spaces Slab

Restrooms Off Street Security Light/System Paved

Sign

Storage Building Truck Door

Heating Cooling Water Sewer Gas-Natural Central Well **Public Sewer** 