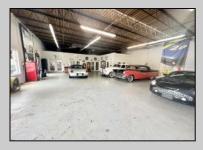

## **COMMENTS**

\*\*\*\*\*\*TREMENDOUS HIGHWAY EXPOSURE IN BUSTLING HIGH GROWTH GALLOWAY TOWNSHIP ON THE WHITE HORSE PIKE JUST MINUTES TO ATLANTIC CITY AND MAJOR HIGHWAYS IN AND OUT OF TOWN/NYC/PHILADELPHIA\*\*\*\*\*\*\* THIS COMMERCIAL PROPERTY REAL ESTATE ONLY IS LOCATED ON ROUTE 30 EAST BOUND WITH 1.3 Acres OFFERING MANY BUSINESS POSSIBILITIES. GREAT LOCATION FOR A MOTEL!

## **PROPERTY DETAILS**

Exterior OutsideFeatures ParkingGarage Basement Block Loading Dock 11 or More Spaces Slab

Restrooms Off Street Security Light/System Paved

Sign

Storage Building Truck Door

Heating Cooling Water Sewer Gas-Natural Central Well **Public Sewer** 