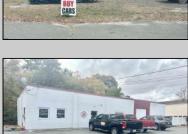

## **COMMENTS**

\*\*\*\*\*\*TREMENDOUS HIGHWAY EXPOSURE IN BUSTLING HIGH GROWTH GALLOWAY TOWNSHIP ON THE WHITE HORSE PIKE JUST MINUTES TO ATLANTIC CITY AND MAJOR HIGHWAYS IN AND OUT OF TOWN/NYC/PHILADELPHIA\*\*\*\*\*\*\* THIS COMMERCIAL PROPERTY REAL ESTATE ONLY IS LOCATED ON ROUTE 30 EAST BOUND WITH 1.3 Acres OFFERING MANY BUSINESS POSSIBILITIES. GREAT LOCATION FOR A MOTEL!

## **PROPERTY DETAILS**

Exterior OutsideFeatures ParkingGarage Basement Block Loading Dock 11 or More Spaces Slab

Restrooms Off Street Security Light/System Paved

Sign

Storage Building Truck Door

Heating Cooling Water Sewer Gas-Natural Central Well **Public Sewer** 