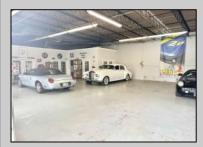

## **COMMENTS**

\*\*\*\*\*\*TREMENDOUS HIGHWAY EXPOSURE IN BUSTLING HIGH GROWTH GALLOWAY TOWNSHIP ON THE WHITE HORSE PIKE JUST MINUTES TO ATLANTIC CITY AND MAJOR HIGHWAYS IN AND OUT OF TOWN/NYC/PHILADELPHIA\*\*\*\*\*\*\* THIS COMMERCIAL PROPERTY REAL ESTATE ONLY IS LOCATED ON ROUTE 30 EAST BOUND WITH 1.3 Acres OFFERING MANY BUSINESS POSSIBILITIES. GREAT LOCATION FOR A MOTEL!

## **PROPERTY DETAILS**

Exterior OutsideFeatures ParkingGarage Basement Block Loading Dock 11 or More Spaces Slab

Restrooms Off Street Security Light/System Paved

Sign

Storage Building Truck Door

Heating Cooling Water Sewer Gas-Natural Central Well **Public Sewer** 