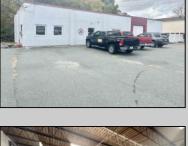

## COMMENTS

\*\*\*\*\*\*TREMENDOUS HIGHWAY EXPOSURE IN BUSTLING HIGH GROWTH GALLOWAY TOWNSHIP ON THE WHITE HORSE PIKE JUST MINUTES TO ATLANTIC CITY AND MAJOR HIGHWAYS IN AND OUT OF TOWN/NYC/PHILADELPHIA\*\*\*\*\*\*\* THIS COMMERCIAL PROPERTY REAL ESTATE ONLY IS LOCATED ON ROUTE 30 EAST BOUND WITH 1.3 Acres OFFERING MANY BUSINESS POSSIBILITIES. GREAT LOCATION FOR A MOTEL!