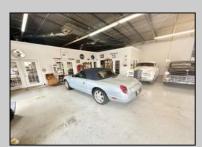

## COMMENTS

\*\*\*\*\*\*TREMENDOUS HIGHWAY EXPOSURE IN BUSTLING HIGH GROWTH GALLOWAY TOWNSHIP ON THE WHITE HORSE PIKE JUST MINUTES TO ATLANTIC CITY AND MAJOR HIGHWAYS IN AND OUT OF TOWN/NYC/PHILADELPHIA\*\*\*\*\*\*\* THIS COMMERCIAL PROPERTY REAL ESTATE ONLY IS LOCATED ON ROUTE 30 EAST BOUND WITH 1.3 Acres OFFERING MANY BUSINESS POSSIBILITIES. GREAT LOCATION FOR A MOTEL!

| PR | OPERT | Y DEI | TAIL S |
|----|-------|-------|--------|

Exterior OutsideFeatures ParkingGarage Basement Block Loading Dock 11 or More Spaces Slab

Restrooms Off Street Security Light/System Paved