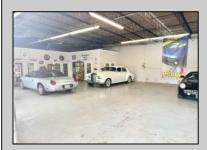

## COMMENTS

\*\*\*\*\*\*TREMENDOUS HIGHWAY EXPOSURE IN BUSTLING HIGH GROWTH GALLOWAY TOWNSHIP ON THE WHITE HORSE PIKE JUST MINUTES TO ATLANTIC CITY AND MAJOR HIGHWAYS IN AND OUT OF TOWN/NYC/PHILADELPHIA\*\*\*\*\*\*\* THIS COMMERCIAL PROPERTY REAL ESTATE ONLY IS LOCATED ON ROUTE 30 EAST BOUND WITH 1.3 Acres OFFERING MANY BUSINESS POSSIBILITIES. GREAT LOCATION FOR A MOTEL!

| PR | OPERT | Y DEI | TAIL S |
|----|-------|-------|--------|

Exterior OutsideFeatures ParkingGarage Basement Block Loading Dock 11 or More Spaces Slab

Restrooms Off Street Security Light/System Paved