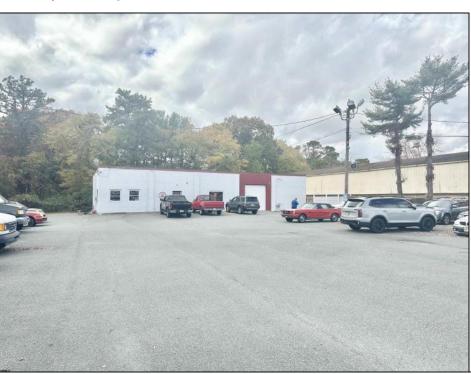

## COMMENTS

\*\*\*\*\*\*TREMENDOUS HIGHWAY EXPOSURE IN BUSTLING HIGH GROWTH GALLOWAY TOWNSHIP ON THE WHITE HORSE PIKE JUST MINUTES TO ATLANTIC CITY AND MAJOR HIGHWAYS IN AND OUT OF TOWN/NYC/PHILADELPHIA\*\*\*\*\*\*\* THIS COMMERCIAL PROPERTY REAL ESTATE ONLY IS LOCATED ON ROUTE 30 EAST BOUND WITH 1.3 Acres OFFERING MANY BUSINESS POSSIBILITIES. GREAT LOCATION FOR A MOTEL!