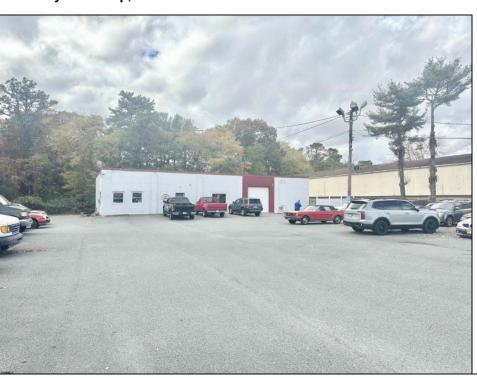

## **COMMENTS**

\*\*\*\*\*\*TREMENDOUS HIGHWAY EXPOSURE IN BUSTLING HIGH GROWTH GALLOWAY TOWNSHIP ON THE WHITE HORSE PIKE JUST MINUTES TO ATLANTIC CITY AND MAJOR HIGHWAYS IN AND OUT OF TOWN/NYC/PHILADELPHIA\*\*\*\*\*\*\* THIS COMMERCIAL PROPERTY REAL ESTATE ONLY IS LOCATED ON ROUTE 30 EAST BOUND WITH 1.3 Acres OFFERING MANY BUSINESS POSSIBILITIES. GREAT LOCATION FOR A MOTEL!