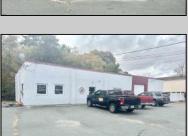

## **COMMENTS**

\*\*\*\*\*\*TREMENDOUS HIGHWAY EXPOSURE IN BUSTLING HIGH GROWTH GALLOWAY TOWNSHIP ON THE WHITE HORSE PIKE JUST MINUTES TO ATLANTIC CITY AND MAJOR HIGHWAYS IN AND OUT OF TOWN/NYC/PHILADELPHIA\*\*\*\*\*\*\* THIS COMMERCIAL PROPERTY REAL ESTATE ONLY IS LOCATED ON ROUTE 30 EAST BOUND WITH 1.3 Acres OFFERING MANY BUSINESS POSSIBILITIES. GREAT LOCATION FOR A MOTEL!