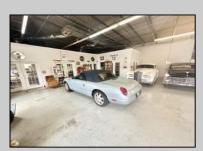

## **COMMENTS**

\*\*\*\*\*\*\*TREMENDOUS HIGHWAY EXPOSURE IN BUSTLING HIGH GROWTH GALLOWAY TOWNSHIP ON THE WHITE HORSE PIKE JUST MINUTES TO ATLANTIC CITY AND MAJOR HIGHWAYS IN AND OUT OF TOWN/NYC/PHILADELPHIA\*\*\*\*\*\*\*\*\*\* THIS COMMERCIAL PROPERTY REAL ESTATE ONLY IS LOCATED ON ROUTE 30 EAST BOUND WITH 1.3 Acres OFFERING MANY BUSINESS POSSIBILITIES. GREAT LOCATION FOR A MOTEL!

| PROPERTY | DETAIL | c |
|----------|--------|---|
|          |        |   |

Exterior OutsideFeatures ParkingGarage Basement Block Loading Dock 11 or More Spaces Slab

Restrooms Off Street Security Light/System Paved