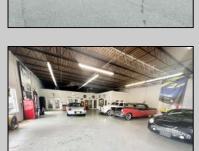

| PROPERTY | DETAIL | c |
|----------|--------|---|
|          |        |   |

Exterior OutsideFeatures ParkingGarage Basement Block Loading Dock 11 or More Spaces Slab

Restrooms Off Street Security Light/System Paved