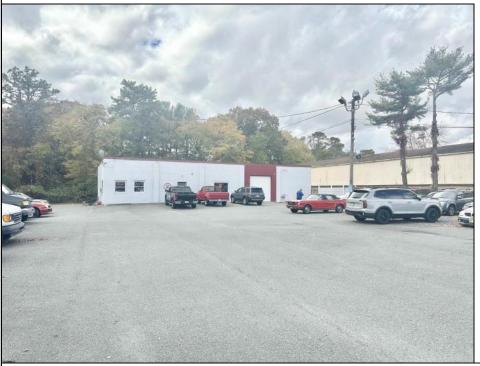

## COMMENTS

\*\*\*\*\*\*\*\*\*\*\*\*\*TREMENDOUS HIGHWAY EXPOSURE IN BUSTLING HIGH GROWTH GALLOWAY TOWNSHIP ON THE WHITE HORSE PIKE JUST MINUTES TO ATLANTIC CITY AND MAJOR HIGHWAYS IN AND OUT OF TOWN/NYC/PHILADELPHIA\*\*\*\*\*\*\*\* THIS COMMERCIAL PROPERTY REAL ESTATE ONLY IS LOCATED ON ROUTE 30 EAST BOUND WITH 1.3 Acres OFFERING MANY BUSINESS POSSIBILITIES. GREAT LOCATION FOR A MOTEL!

|                        | PROPERTY DETAILS                                                                                                                      |                                                           |                       |
|------------------------|---------------------------------------------------------------------------------------------------------------------------------------|-----------------------------------------------------------|-----------------------|
| Exterior<br>Block      | OutsideFeatures<br>Loading Dock<br>Restrooms<br>Security Light/System<br>Sign<br>Storage Building<br>Truck Door                       | ParkingGarage<br>11 or More Spaces<br>Off Street<br>Paved | Basement<br>Slab      |
| Heating<br>Gas-Natural | Cooling<br>Central                                                                                                                    | Water<br>Well                                             | Sewer<br>Public Sewer |
|                        | Ask for Michael Devlin<br>Berger Realty Inc<br>3160 Asbury Avenue, Ocean City<br>Call: 609-399-0076<br>Email to: msd@bergerrealty.com |                                                           |                       |