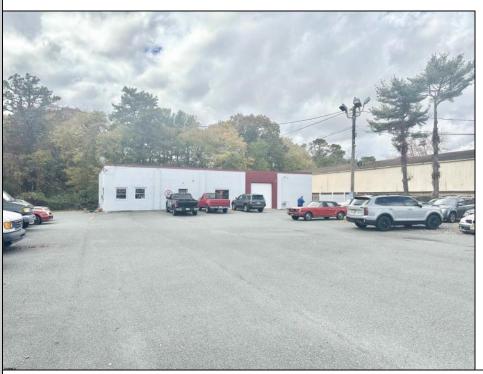

## **COMMENTS**

\*\*\*\*\*\*\*TREMENDOUS HIGHWAY EXPOSURE IN BUSTLING HIGH GROWTH GALLOWAY TOWNSHIP ON THE WHITE HORSE PIKE JUST MINUTES TO ATLANTIC CITY AND MAJOR HIGHWAYS IN AND OUT OF TOWN/NYC/PHILADELPHIA\*\*\*\*\*\*\*\*\*\* THIS COMMERCIAL PROPERTY REAL ESTATE ONLY IS LOCATED ON ROUTE 30 EAST BOUND WITH 1.3 Acres OFFERING MANY BUSINESS POSSIBILITIES. GREAT LOCATION FOR A MOTEL!