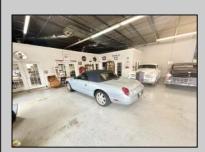

## **COMMENTS**

\*\*\*\*\*\*\*TREMENDOUS HIGHWAY EXPOSURE IN BUSTLING HIGH GROWTH GALLOWAY TOWNSHIP ON THE WHITE HORSE PIKE JUST MINUTES TO ATLANTIC CITY AND MAJOR HIGHWAYS IN AND OUT OF TOWN/NYC/PHILADELPHIA\*\*\*\*\*\*\*\*\*\* THIS COMMERCIAL PROPERTY REAL ESTATE ONLY IS LOCATED ON ROUTE 30 EAST BOUND WITH 1.3 Acres OFFERING MANY BUSINESS POSSIBILITIES. GREAT LOCATION FOR A MOTEL!

| PR | OP | ERT | Y DE | -ΤΔΙ | 1.5 |
|----|----|-----|------|------|-----|

Exterior OutsideFeatures ParkingGarage Basement Block Loading Dock 11 or More Spaces Slab

Restrooms Off Street Security Light/System Paved