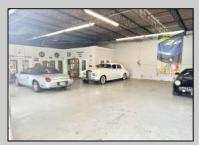

## **COMMENTS**

\*\*\*\*\*\*\*TREMENDOUS HIGHWAY EXPOSURE IN BUSTLING HIGH GROWTH GALLOWAY TOWNSHIP ON THE WHITE HORSE PIKE JUST MINUTES TO ATLANTIC CITY AND MAJOR HIGHWAYS IN AND OUT OF TOWN/NYC/PHILADELPHIA\*\*\*\*\*\*\*\*\*\* THIS COMMERCIAL PROPERTY REAL ESTATE ONLY IS LOCATED ON ROUTE 30 EAST BOUND WITH 1.3 Acres OFFERING MANY BUSINESS POSSIBILITIES. GREAT LOCATION FOR A MOTEL!

| PR | OP | ERT | Y DE | -ΤΔΙ | 1.5 |
|----|----|-----|------|------|-----|

Exterior OutsideFeatures ParkingGarage Basement Block Loading Dock 11 or More Spaces Slab

Restrooms Off Street Security Light/System Paved