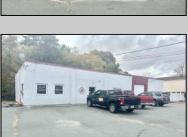

## **COMMENTS**

\*\*\*\*\*\*\*TREMENDOUS HIGHWAY EXPOSURE IN BUSTLING HIGH GROWTH GALLOWAY TOWNSHIP ON THE WHITE HORSE PIKE JUST MINUTES TO ATLANTIC CITY AND MAJOR HIGHWAYS IN AND OUT OF TOWN/NYC/PHILADELPHIA\*\*\*\*\*\*\*\*\*\* THIS COMMERCIAL PROPERTY REAL ESTATE ONLY IS LOCATED ON ROUTE 30 EAST BOUND WITH 1.3 Acres OFFERING MANY BUSINESS POSSIBILITIES. GREAT LOCATION FOR A MOTEL!

| PR | OP | ERT | Y DE | -ΤΔΙ | 1.5 |
|----|----|-----|------|------|-----|

Exterior OutsideFeatures ParkingGarage Basement Block Loading Dock 11 or More Spaces Slab

Restrooms Off Street Security Light/System Paved