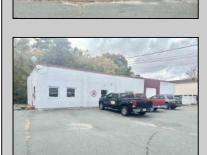

## **COMMENTS**

\*\*\*\*\*\*\*TREMENDOUS HIGHWAY EXPOSURE IN BUSTLING HIGH GROWTH GALLOWAY TOWNSHIP ON THE WHITE HORSE PIKE JUST MINUTES TO ATLANTIC CITY AND MAJOR HIGHWAYS IN AND OUT OF TOWN/NYC/PHILADELPHIA\*\*\*\*\*\*\*\*\*\* THIS COMMERCIAL PROPERTY REAL ESTATE ONLY IS LOCATED ON ROUTE 30 EAST BOUND WITH 1.3 Acres OFFERING MANY BUSINESS POSSIBILITIES. GREAT LOCATION FOR A MOTEL!

| PR | OPERT | Y DEI | TAIL S |
|----|-------|-------|--------|

Exterior OutsideFeatures ParkingGarage Basement Block Loading Dock 11 or More Spaces Slab

Restrooms Off Street Security Light/System Paved