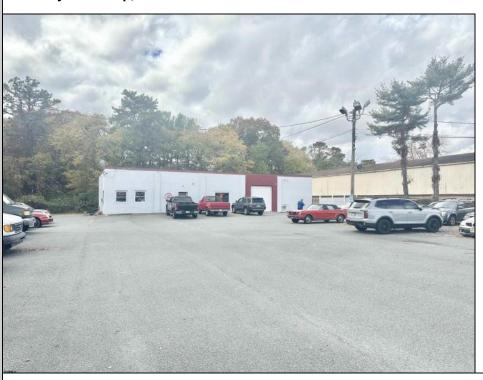

## COMMENTS

\*\*\*\*\*\*TREMENDOUS HIGHWAY EXPOSURE IN BUSTLING HIGH GROWTH GALLOWAY TOWNSHIP ON THE WHITE HORSE PIKE JUST MINUTES TO ATLANTIC CITY AND MAJOR HIGHWAYS IN AND OUT OF TOWN/NYC/PHILADELPHIA\*\*\*\*\*\*\* THIS COMMERCIAL PROPERTY REAL ESTATE ONLY IS LOCATED ON ROUTE 30 EAST BOUND WITH 1.3 Acres OFFERING MANY BUSINESS POSSIBILITIES. GREAT LOCATION FOR A MOTEL!