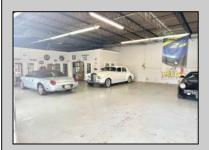

## COMMENTS

\*\*\*\*\*\*TREMENDOUS HIGHWAY EXPOSURE IN BUSTLING HIGH GROWTH GALLOWAY TOWNSHIP ON THE WHITE HORSE PIKE JUST MINUTES TO ATLANTIC CITY AND MAJOR HIGHWAYS IN AND OUT OF TOWN/NYC/PHILADELPHIA\*\*\*\*\*\*\* THIS COMMERCIAL PROPERTY REAL ESTATE ONLY IS LOCATED ON ROUTE 30 EAST BOUND WITH 1.3 Acres OFFERING MANY BUSINESS POSSIBILITIES. GREAT LOCATION FOR A MOTEL!

| PR | OPERT | Y DEI | TAIL S |
|----|-------|-------|--------|

Exterior OutsideFeatures ParkingGarage Basement Block Loading Dock 11 or More Spaces Slab

Restrooms Off Street Security Light/System Paved