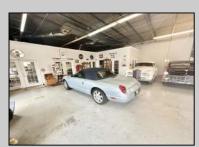

## COMMENTS

\*\*\*\*\*\*TREMENDOUS HIGHWAY EXPOSURE IN BUSTLING HIGH GROWTH GALLOWAY TOWNSHIP ON THE WHITE HORSE PIKE JUST MINUTES TO ATLANTIC CITY AND MAJOR HIGHWAYS IN AND OUT OF TOWN/NYC/PHILADELPHIA\*\*\*\*\*\*\* THIS COMMERCIAL PROPERTY REAL ESTATE ONLY IS LOCATED ON ROUTE 30 EAST BOUND WITH 1.3 Acres OFFERING MANY BUSINESS POSSIBILITIES. GREAT LOCATION FOR A MOTEL!

| PR | OPERT | Y DEI | TAIL S |
|----|-------|-------|--------|

Exterior OutsideFeatures ParkingGarage Basement Block Loading Dock 11 or More Spaces Slab

Restrooms Off Street Security Light/System Paved