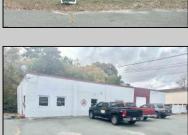

## COMMENTS

\*\*\*\*\*\*TREMENDOUS HIGHWAY EXPOSURE IN BUSTLING HIGH GROWTH GALLOWAY TOWNSHIP ON THE WHITE HORSE PIKE JUST MINUTES TO ATLANTIC CITY AND MAJOR HIGHWAYS IN AND OUT OF TOWN/NYC/PHILADELPHIA\*\*\*\*\*\*\* THIS COMMERCIAL PROPERTY REAL ESTATE ONLY IS LOCATED ON ROUTE 30 EAST BOUND WITH 1.3 Acres OFFERING MANY BUSINESS POSSIBILITIES. GREAT LOCATION FOR A MOTEL!