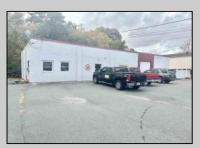

## **COMMENTS**

\*\*\*\*\*\*\*TREMENDOUS HIGHWAY EXPOSURE IN BUSTLING HIGH GROWTH GALLOWAY TOWNSHIP ON THE WHITE HORSE PIKE JUST MINUTES TO ATLANTIC CITY AND MAJOR HIGHWAYS IN AND OUT OF TOWN/NYC/PHILADELPHIA\*\*\*\*\*\*\*\*\*\* THIS COMMERCIAL PROPERTY REAL ESTATE ONLY IS LOCATED ON ROUTE 30 EAST BOUND WITH 1.3 Acres OFFERING MANY BUSINESS POSSIBILITIES. GREAT LOCATION FOR A MOTEL!

| PRC | PFRTY | DET | AII S |
|-----|-------|-----|-------|

Exterior OutsideFeatures ParkingGarage Basement Block Loading Dock 11 or More Spaces Slab

Restrooms Off Street Security Light/System Paved

Sign