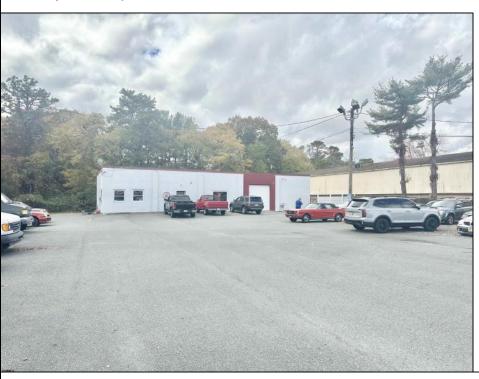

## **COMMENTS**

\*\*\*\*\*\*\*TREMENDOUS HIGHWAY EXPOSURE IN BUSTLING HIGH GROWTH GALLOWAY TOWNSHIP ON THE WHITE HORSE PIKE JUST MINUTES TO ATLANTIC CITY AND MAJOR HIGHWAYS IN AND OUT OF TOWN/NYC/PHILADELPHIA\*\*\*\*\*\*\*\*\*\* THIS COMMERCIAL PROPERTY REAL ESTATE ONLY IS LOCATED ON ROUTE 30 EAST BOUND WITH 1.3 Acres OFFERING MANY BUSINESS POSSIBILITIES. GREAT LOCATION FOR A MOTEL!