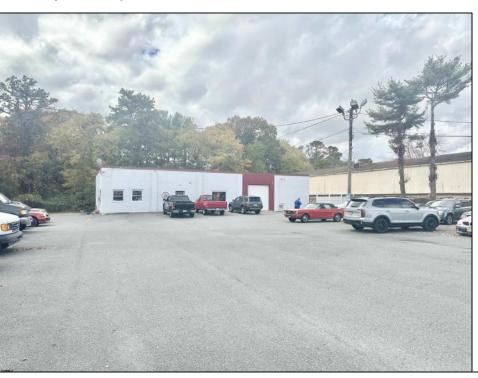

## COMMENTS

\*\*\*\*\*\*\*TREMENDOUS HIGHWAY EXPOSURE IN BUSTLING HIGH GROWTH GALLOWAY TOWNSHIP ON THE WHITE HORSE PIKE JUST MINUTES TO ATLANTIC CITY AND MAJOR HIGHWAYS IN AND OUT OF TOWN/NYC/PHILADELPHIA\*\*\*\*\*\*\*\*\*\* THIS COMMERCIAL PROPERTY REAL ESTATE ONLY IS LOCATED ON ROUTE 30 EAST BOUND WITH 1.3 Acres OFFERING MANY BUSINESS POSSIBILITIES. GREAT LOCATION FOR A MOTEL!

| PR | OPER1 | Y DE | ΓΔΙΙ S |
|----|-------|------|--------|

Exterior OutsideFeatures ParkingGarage Basement Block Loading Dock 11 or More Spaces Slab

Restrooms Off Street Security Light/System Paved

Sign