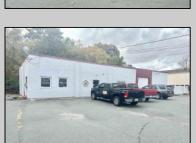

## COMMENTS

\*\*\*\*\*\*\*TREMENDOUS HIGHWAY EXPOSURE IN BUSTLING HIGH GROWTH GALLOWAY TOWNSHIP ON THE WHITE HORSE PIKE JUST MINUTES TO ATLANTIC CITY AND MAJOR HIGHWAYS IN AND OUT OF TOWN/NYC/PHILADELPHIA\*\*\*\*\*\*\*\*\*\* THIS COMMERCIAL PROPERTY REAL ESTATE ONLY IS LOCATED ON ROUTE 30 EAST BOUND WITH 1.3 Acres OFFERING MANY BUSINESS POSSIBILITIES. GREAT LOCATION FOR A MOTEL!

| PR | OPER1 | Y DE | ΓΔΙΙ S |
|----|-------|------|--------|

Exterior OutsideFeatures ParkingGarage Basement Block Loading Dock 11 or More Spaces Slab

Restrooms Off Street Security Light/System Paved

Sign