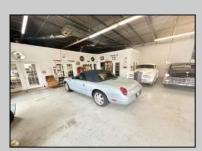

## COMMENTS

\*\*\*\*\*\*\*TREMENDOUS HIGHWAY EXPOSURE IN BUSTLING HIGH GROWTH GALLOWAY TOWNSHIP ON THE WHITE HORSE PIKE JUST MINUTES TO ATLANTIC CITY AND MAJOR HIGHWAYS IN AND OUT OF TOWN/NYC/PHILADELPHIA\*\*\*\*\*\*\*\*\*\* THIS COMMERCIAL PROPERTY REAL ESTATE ONLY IS LOCATED ON ROUTE 30 EAST BOUND WITH 1.3 Acres OFFERING MANY BUSINESS POSSIBILITIES. GREAT LOCATION FOR A MOTEL!

| PR | OPERT | Y DEI | TAIL S |
|----|-------|-------|--------|

Exterior OutsideFeatures ParkingGarage Basement Block Loading Dock 11 or More Spaces Slab

Restrooms Off Street Security Light/System Paved