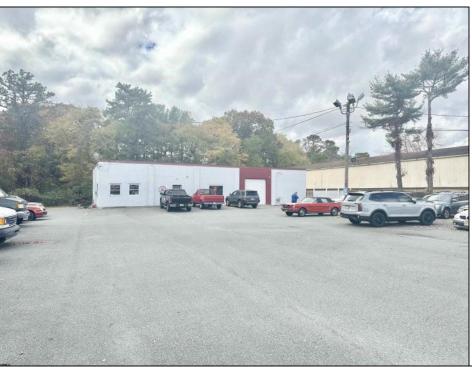

## COMMENTS

\*\*\*\*\*\*\*TREMENDOUS HIGHWAY EXPOSURE IN BUSTLING HIGH GROWTH GALLOWAY TOWNSHIP ON THE WHITE HORSE PIKE JUST MINUTES TO ATLANTIC CITY AND MAJOR HIGHWAYS IN AND OUT OF TOWN/NYC/PHILADELPHIA\*\*\*\*\*\*\*\*\*\* THIS COMMERCIAL PROPERTY REAL ESTATE ONLY IS LOCATED ON ROUTE 30 EAST BOUND WITH 1.3 Acres OFFERING MANY BUSINESS POSSIBILITIES. GREAT LOCATION FOR A MOTEL!

| PR | OPERT | Y DEI | TAIL S |
|----|-------|-------|--------|

Exterior OutsideFeatures ParkingGarage Basement Block Loading Dock 11 or More Spaces Slab

Restrooms Off Street Security Light/System Paved