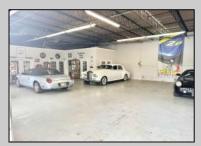

## COMMENTS

\*\*\*\*\*\*\*TREMENDOUS HIGHWAY EXPOSURE IN BUSTLING HIGH GROWTH GALLOWAY TOWNSHIP ON THE WHITE HORSE PIKE JUST MINUTES TO ATLANTIC CITY AND MAJOR HIGHWAYS IN AND OUT OF TOWN/NYC/PHILADELPHIA\*\*\*\*\*\*\*\*\*\* THIS COMMERCIAL PROPERTY REAL ESTATE ONLY IS LOCATED ON ROUTE 30 EAST BOUND WITH 1.3 Acres OFFERING MANY BUSINESS POSSIBILITIES. GREAT LOCATION FOR A MOTEL!

| PR | OPERT | Y DEI | TAIL S |
|----|-------|-------|--------|

Exterior OutsideFeatures ParkingGarage Basement Block Loading Dock 11 or More Spaces Slab

Restrooms Off Street Security Light/System Paved