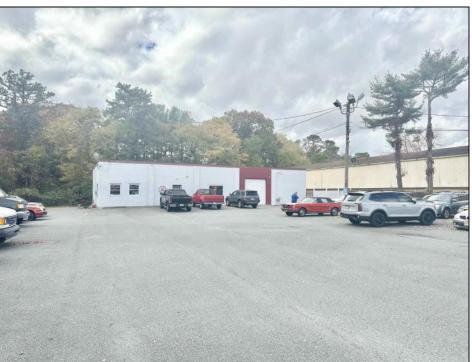

## COMMENTS

\*\*\*\*\*\*\*TREMENDOUS HIGHWAY EXPOSURE IN BUSTLING HIGH GROWTH GALLOWAY TOWNSHIP ON THE WHITE HORSE PIKE JUST MINUTES TO ATLANTIC CITY AND MAJOR HIGHWAYS IN AND OUT OF TOWN/NYC/PHILADELPHIA\*\*\*\*\*\*\*\*\*\* THIS COMMERCIAL PROPERTY REAL ESTATE ONLY IS LOCATED ON ROUTE 30 EAST BOUND WITH 1.3 Acres OFFERING MANY BUSINESS POSSIBILITIES. GREAT LOCATION FOR A MOTEL!

| PR | OPER | RTY D | FTAI | I S |
|----|------|-------|------|-----|

Exterior OutsideFeatures ParkingGarage Basement Block Loading Dock 11 or More Spaces Slab

Restrooms Off Street Security Light/System Paved