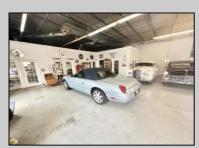

## COMMENTS

\*\*\*\*\*\*\*TREMENDOUS HIGHWAY EXPOSURE IN BUSTLING HIGH GROWTH GALLOWAY TOWNSHIP ON THE WHITE HORSE PIKE JUST MINUTES TO ATLANTIC CITY AND MAJOR HIGHWAYS IN AND OUT OF TOWN/NYC/PHILADELPHIA\*\*\*\*\*\*\*\*\*\* THIS COMMERCIAL PROPERTY REAL ESTATE ONLY IS LOCATED ON ROUTE 30 EAST BOUND WITH 1.3 Acres OFFERING MANY BUSINESS POSSIBILITIES. GREAT LOCATION FOR A MOTEL!

| PR | OPER | RTY D | FTAI | I S |
|----|------|-------|------|-----|

Exterior OutsideFeatures ParkingGarage Basement Block Loading Dock 11 or More Spaces Slab

Restrooms Off Street Security Light/System Paved