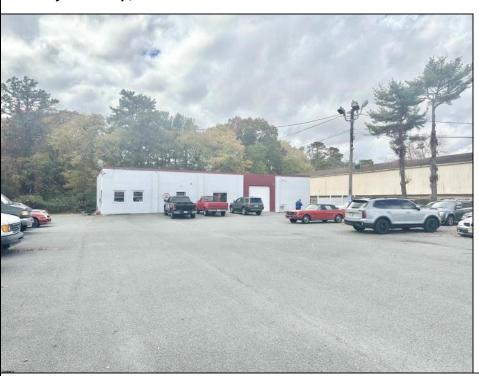

## **COMMENTS**

\*\*\*\*\*\*TREMENDOUS HIGHWAY EXPOSURE IN BUSTLING HIGH GROWTH GALLOWAY TOWNSHIP ON THE WHITE HORSE PIKE JUST MINUTES TO ATLANTIC CITY AND MAJOR HIGHWAYS IN AND OUT OF TOWN/NYC/PHILADELPHIA\*\*\*\*\*\*\* THIS COMMERCIAL PROPERTY REAL ESTATE ONLY IS LOCATED ON ROUTE 30 EAST BOUND WITH 1.3 Acres OFFERING MANY BUSINESS POSSIBILITIES. GREAT LOCATION FOR A MOTEL!

| PR | OPER | TY DI | ETAILS |
|----|------|-------|--------|

Exterior OutsideFeatures ParkingGarage Basement 11 or More Spaces Block Loading Dock Slab

Restrooms Off Street Security Light/System Paved

Sign