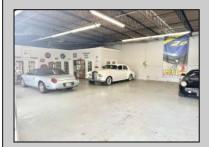

## **COMMENTS**

\*\*\*\*\*\*TREMENDOUS HIGHWAY EXPOSURE IN BUSTLING HIGH GROWTH GALLOWAY TOWNSHIP ON THE WHITE HORSE PIKE JUST MINUTES TO ATLANTIC CITY AND MAJOR HIGHWAYS IN AND OUT OF TOWN/NYC/PHILADELPHIA\*\*\*\*\*\*\* THIS COMMERCIAL PROPERTY REAL ESTATE ONLY IS LOCATED ON ROUTE 30 EAST BOUND WITH 1.3 Acres OFFERING MANY BUSINESS POSSIBILITIES. GREAT LOCATION FOR A MOTEL!

| PR | OPER | TY DI | ETAILS |
|----|------|-------|--------|

Exterior OutsideFeatures ParkingGarage Basement 11 or More Spaces Block Loading Dock Slab

Restrooms Off Street Security Light/System Paved

Sign