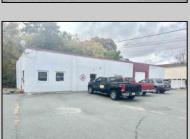

## **COMMENTS**

\*\*\*\*\*\*TREMENDOUS HIGHWAY EXPOSURE IN BUSTLING HIGH GROWTH GALLOWAY TOWNSHIP ON THE WHITE HORSE PIKE JUST MINUTES TO ATLANTIC CITY AND MAJOR HIGHWAYS IN AND OUT OF TOWN/NYC/PHILADELPHIA\*\*\*\*\*\*\* THIS COMMERCIAL PROPERTY REAL ESTATE ONLY IS LOCATED ON ROUTE 30 EAST BOUND WITH 1.3 Acres OFFERING MANY BUSINESS POSSIBILITIES. GREAT LOCATION FOR A MOTEL!

| PR | OPER | TY DI | ETAILS |
|----|------|-------|--------|

Exterior OutsideFeatures ParkingGarage Basement 11 or More Spaces Block Loading Dock Slab

Restrooms Off Street Security Light/System Paved

Sign