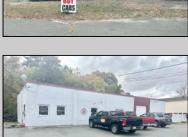

## COMMENTS

\*\*\*\*\*\*\*TREMENDOUS HIGHWAY EXPOSURE IN BUSTLING HIGH GROWTH GALLOWAY TOWNSHIP ON THE WHITE HORSE PIKE JUST MINUTES TO ATLANTIC CITY AND MAJOR HIGHWAYS IN AND OUT OF TOWN/NYC/PHILADELPHIA\*\*\*\*\*\*\*\*\*\* THIS COMMERCIAL PROPERTY REAL ESTATE ONLY IS LOCATED ON ROUTE 30 EAST BOUND WITH 1.3 Acres OFFERING MANY BUSINESS POSSIBILITIES. GREAT LOCATION FOR A MOTEL!

| PRC | PFRTY | DET | AII S |
|-----|-------|-----|-------|

Exterior OutsideFeatures ParkingGarage Basement Block Loading Dock 11 or More Spaces Slab

Restrooms Off Street Security Light/System Paved

Sign