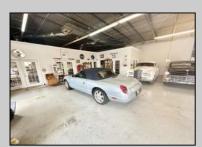

## **COMMENTS**

\*\*\*\*\*\*TREMENDOUS HIGHWAY EXPOSURE IN BUSTLING HIGH GROWTH GALLOWAY TOWNSHIP ON THE WHITE HORSE PIKE JUST MINUTES TO ATLANTIC CITY AND MAJOR HIGHWAYS IN AND OUT OF TOWN/NYC/PHILADELPHIA\*\*\*\*\*\*\* THIS COMMERCIAL PROPERTY REAL ESTATE ONLY IS LOCATED ON ROUTE 30 EAST BOUND WITH 1.3 Acres OFFERING MANY BUSINESS POSSIBILITIES. GREAT LOCATION FOR A MOTEL!

| PROPE | RTY | DFT | AII S |
|-------|-----|-----|-------|

Exterior OutsideFeatures ParkingGarage Basement Block Loading Dock 11 or More Spaces Slab

Restrooms Off Street Security Light/System Paved

Sign