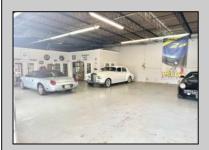

## **COMMENTS**

\*\*\*\*\*\*TREMENDOUS HIGHWAY EXPOSURE IN BUSTLING HIGH GROWTH GALLOWAY TOWNSHIP ON THE WHITE HORSE PIKE JUST MINUTES TO ATLANTIC CITY AND MAJOR HIGHWAYS IN AND OUT OF TOWN/NYC/PHILADELPHIA\*\*\*\*\*\*\* THIS COMMERCIAL PROPERTY REAL ESTATE ONLY IS LOCATED ON ROUTE 30 EAST BOUND WITH 1.3 Acres OFFERING MANY BUSINESS POSSIBILITIES. GREAT LOCATION FOR A MOTEL!

| PROPE | RTY | DFT | AII S |
|-------|-----|-----|-------|

Exterior OutsideFeatures ParkingGarage Basement Block Loading Dock 11 or More Spaces Slab

Restrooms Off Street Security Light/System Paved

Sign