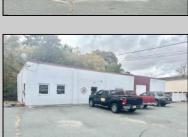

## **COMMENTS**

\*\*\*\*\*\*TREMENDOUS HIGHWAY EXPOSURE IN BUSTLING HIGH GROWTH GALLOWAY TOWNSHIP ON THE WHITE HORSE PIKE JUST MINUTES TO ATLANTIC CITY AND MAJOR HIGHWAYS IN AND OUT OF TOWN/NYC/PHILADELPHIA\*\*\*\*\*\*\* THIS COMMERCIAL PROPERTY REAL ESTATE ONLY IS LOCATED ON ROUTE 30 EAST BOUND WITH 1.3 Acres OFFERING MANY BUSINESS POSSIBILITIES. GREAT LOCATION FOR A MOTEL!

| PROPE | RTY | DFT | AII S |
|-------|-----|-----|-------|

Exterior OutsideFeatures ParkingGarage Basement Block Loading Dock 11 or More Spaces Slab

Restrooms Off Street Security Light/System Paved

Sign