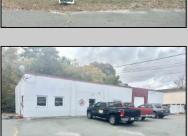

## **COMMENTS**

\*\*\*\*\*\*\*TREMENDOUS HIGHWAY EXPOSURE IN BUSTLING HIGH GROWTH GALLOWAY TOWNSHIP ON THE WHITE HORSE PIKE JUST MINUTES TO ATLANTIC CITY AND MAJOR HIGHWAYS IN AND OUT OF TOWN/NYC/PHILADELPHIA\*\*\*\*\*\*\*\*\*\* THIS COMMERCIAL PROPERTY REAL ESTATE ONLY IS LOCATED ON ROUTE 30 EAST BOUND WITH 1.3 Acres OFFERING MANY BUSINESS POSSIBILITIES. GREAT LOCATION FOR A MOTEL!