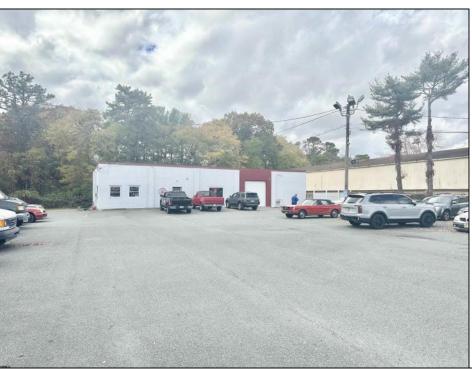

## **COMMENTS**

\*\*\*\*\*\*TREMENDOUS HIGHWAY EXPOSURE IN BUSTLING HIGH GROWTH GALLOWAY TOWNSHIP ON THE WHITE HORSE PIKE JUST MINUTES TO ATLANTIC CITY AND MAJOR HIGHWAYS IN AND OUT OF TOWN/NYC/PHILADELPHIA\*\*\*\*\*\*\* THIS COMMERCIAL PROPERTY REAL ESTATE ONLY IS LOCATED ON ROUTE 30 EAST BOUND WITH 1.3 Acres OFFERING MANY BUSINESS POSSIBILITIES. GREAT LOCATION FOR A MOTEL!

| PRO | PFRTY | DFTAI | I S |
|-----|-------|-------|-----|

Exterior OutsideFeatures ParkingGarage Basement Block Loading Dock 11 or More Spaces Slab

Restrooms Off Street Security Light/System Paved

Sign