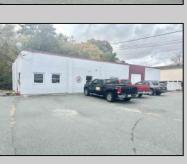

## **COMMENTS**

\*\*\*\*\*\*TREMENDOUS HIGHWAY EXPOSURE IN BUSTLING HIGH GROWTH GALLOWAY TOWNSHIP ON THE WHITE HORSE PIKE JUST MINUTES TO ATLANTIC CITY AND MAJOR HIGHWAYS IN AND OUT OF TOWN/NYC/PHILADELPHIA\*\*\*\*\*\*\* THIS COMMERCIAL PROPERTY REAL ESTATE ONLY IS LOCATED ON ROUTE 30 EAST BOUND WITH 1.3 Acres OFFERING MANY BUSINESS POSSIBILITIES. GREAT LOCATION FOR A MOTEL!

| PRO | PFRTY | DFTAI | I S |
|-----|-------|-------|-----|

Exterior OutsideFeatures ParkingGarage Basement Block Loading Dock 11 or More Spaces Slab

Restrooms Off Street Security Light/System Paved

Sign