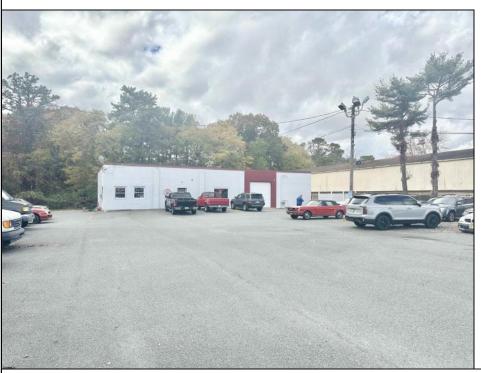

## **COMMENTS**

\*\*\*\*\*\*\*TREMENDOUS HIGHWAY EXPOSURE IN BUSTLING HIGH GROWTH GALLOWAY TOWNSHIP ON THE WHITE HORSE PIKE JUST MINUTES TO ATLANTIC CITY AND MAJOR HIGHWAYS IN AND OUT OF TOWN/NYC/PHILADELPHIA\*\*\*\*\*\*\*\*\*\* THIS COMMERCIAL PROPERTY REAL ESTATE ONLY IS LOCATED ON ROUTE 30 EAST BOUND WITH 1.3 Acres OFFERING MANY BUSINESS POSSIBILITIES. GREAT LOCATION FOR A MOTEL!

| PR | OPFRTY | DFT | ΔII S |
|----|--------|-----|-------|

Exterior OutsideFeatures ParkingGarage Basement Block Loading Dock 11 or More Spaces Slab

Restrooms Off Street Security Light/System Paved

Sign

Storage Building Truck Door

Heating Cooling Water Sewer
Gas-Natural Central Well Public Sewer

Ask for Jeff Haas
Berger Realty Inc
109 E 55th St., Ocean City
Call: 609-399-4211

Email to: jsh@bergerrealty.com