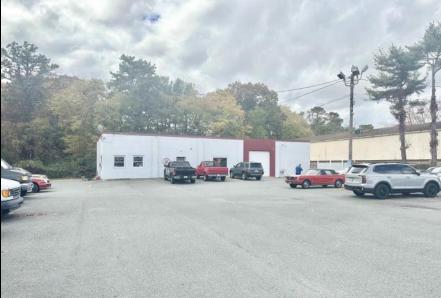

## COMMENTS

\*\*\*\*\*\*\*TREMENDOUS HIGHWAY EXPOSURE IN BUSTLING HIGH GROWTH GALLOWAY TOWNSHIP ON THE WHITE HORSE PIKE JUST MINUTES TO ATLANTIC CITY AND MAJOR HIGHWAYS IN AND OUT OF TOWN/NYC/PHILADELPHIA\*\*\*\*\*\*\*\*\*\* THIS COMMERCIAL PROPERTY REAL ESTATE ONLY IS LOCATED ON ROUTE 30 EAST BOUND WITH 1.3 Acres OFFERING MANY BUSINESS POSSIBILITIES. GREAT LOCATION FOR A MOTEL!