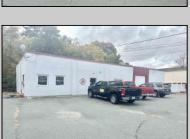

## **COMMENTS**

\*\*\*\*\*\*TREMENDOUS HIGHWAY EXPOSURE IN BUSTLING HIGH GROWTH GALLOWAY TOWNSHIP ON THE WHITE HORSE PIKE JUST MINUTES TO ATLANTIC CITY AND MAJOR HIGHWAYS IN AND OUT OF TOWN/NYC/PHILADELPHIA\*\*\*\*\*\*\* THIS COMMERCIAL PROPERTY REAL ESTATE ONLY IS LOCATED ON ROUTE 30 EAST BOUND WITH 1.3 Acres OFFERING MANY BUSINESS POSSIBILITIES. GREAT LOCATION FOR A MOTEL!

| PR | OPERT | Y DEI | TAIL S |
|----|-------|-------|--------|

Exterior OutsideFeatures ParkingGarage Basement Block Loading Dock 11 or More Spaces Slab

Restrooms Off Street Security Light/System Paved