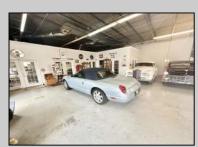

## **COMMENTS**

\*\*\*\*\*\*TREMENDOUS HIGHWAY EXPOSURE IN BUSTLING HIGH GROWTH GALLOWAY TOWNSHIP ON THE WHITE HORSE PIKE JUST MINUTES TO ATLANTIC CITY AND MAJOR HIGHWAYS IN AND OUT OF TOWN/NYC/PHILADELPHIA\*\*\*\*\*\*\* THIS COMMERCIAL PROPERTY REAL ESTATE ONLY IS LOCATED ON ROUTE 30 EAST BOUND WITH 1.3 Acres OFFERING MANY BUSINESS POSSIBILITIES. GREAT LOCATION FOR A MOTEL!

| PR | OPERT | Y DEI | TAIL S |
|----|-------|-------|--------|

Exterior OutsideFeatures ParkingGarage Basement Block Loading Dock 11 or More Spaces Slab

Restrooms Off Street Security Light/System Paved