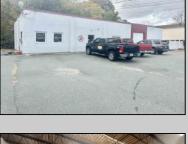

## **COMMENTS**

\*\*\*\*\*\*TREMENDOUS HIGHWAY EXPOSURE IN BUSTLING HIGH GROWTH GALLOWAY TOWNSHIP ON THE WHITE HORSE PIKE JUST MINUTES TO ATLANTIC CITY AND MAJOR HIGHWAYS IN AND OUT OF TOWN/NYC/PHILADELPHIA\*\*\*\*\*\*\* THIS COMMERCIAL PROPERTY REAL ESTATE ONLY IS LOCATED ON ROUTE 30 EAST BOUND WITH 1.3 Acres OFFERING MANY BUSINESS POSSIBILITIES. GREAT LOCATION FOR A MOTEL!

| PR | OPERT | Y DEI | TAIL S |
|----|-------|-------|--------|

Exterior OutsideFeatures ParkingGarage Basement Block Loading Dock 11 or More Spaces Slab

Restrooms Off Street Security Light/System Paved