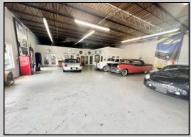

## **COMMENTS**

\*\*\*\*\*\*TREMENDOUS HIGHWAY EXPOSURE IN BUSTLING HIGH GROWTH GALLOWAY TOWNSHIP ON THE WHITE HORSE PIKE JUST MINUTES TO ATLANTIC CITY AND MAJOR HIGHWAYS IN AND OUT OF TOWN/NYC/PHILADELPHIA\*\*\*\*\*\*\* THIS COMMERCIAL PROPERTY REAL ESTATE ONLY IS LOCATED ON ROUTE 30 EAST BOUND WITH 1.3 Acres OFFERING MANY BUSINESS POSSIBILITIES. GREAT LOCATION FOR A MOTEL!

| PR | OPERT | Y DEI | TAIL S |
|----|-------|-------|--------|

Exterior OutsideFeatures ParkingGarage Basement Block Loading Dock 11 or More Spaces Slab

Restrooms Off Street Security Light/System Paved