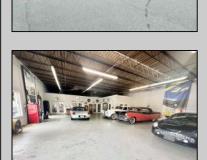

| PR | OPER' | TY DF | TAIL S |
|----|-------|-------|--------|

Exterior OutsideFeatures ParkingGarage Basement Block Loading Dock 11 or More Spaces Slab

Restrooms Off Street Security Light/System Paved