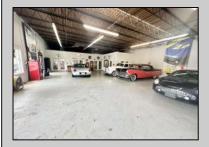

## **COMMENTS**

\*\*\*\*\*\*\*TREMENDOUS HIGHWAY EXPOSURE IN BUSTLING HIGH GROWTH GALLOWAY TOWNSHIP ON THE WHITE HORSE PIKE JUST MINUTES TO ATLANTIC CITY AND MAJOR HIGHWAYS IN AND OUT OF TOWN/NYC/PHILADELPHIA\*\*\*\*\*\*\*\*\*\* THIS COMMERCIAL PROPERTY REAL ESTATE ONLY IS LOCATED ON ROUTE 30 EAST BOUND WITH 1.3 Acres OFFERING MANY BUSINESS POSSIBILITIES. GREAT LOCATION FOR A MOTEL!