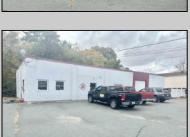

## **COMMENTS**

\*\*\*\*\*\*\*TREMENDOUS HIGHWAY EXPOSURE IN BUSTLING HIGH GROWTH GALLOWAY TOWNSHIP ON THE WHITE HORSE PIKE JUST MINUTES TO ATLANTIC CITY AND MAJOR HIGHWAYS IN AND OUT OF TOWN/NYC/PHILADELPHIA\*\*\*\*\*\*\*\*\*\* THIS COMMERCIAL PROPERTY REAL ESTATE ONLY IS LOCATED ON ROUTE 30 EAST BOUND WITH 1.3 Acres OFFERING MANY BUSINESS POSSIBILITIES. GREAT LOCATION FOR A MOTEL!

| PR | OPER | TY DI | ETAILS |
|----|------|-------|--------|

Exterior OutsideFeatures ParkingGarage Basement Block Loading Dock 11 or More Spaces Slab

Restrooms Off Street Security Light/System Paved

Sign