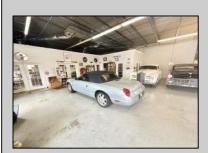

## **COMMENTS**

\*\*\*\*\*\*\*TREMENDOUS HIGHWAY EXPOSURE IN BUSTLING HIGH GROWTH GALLOWAY TOWNSHIP ON THE WHITE HORSE PIKE JUST MINUTES TO ATLANTIC CITY AND MAJOR HIGHWAYS IN AND OUT OF TOWN/NYC/PHILADELPHIA\*\*\*\*\*\*\*\*\*\* THIS COMMERCIAL PROPERTY REAL ESTATE ONLY IS LOCATED ON ROUTE 30 EAST BOUND WITH 1.3 Acres OFFERING MANY BUSINESS POSSIBILITIES. GREAT LOCATION FOR A MOTEL!

| PR | OPER | TY DI | ETAILS |
|----|------|-------|--------|

Exterior OutsideFeatures ParkingGarage Basement Block Loading Dock 11 or More Spaces Slab

Restrooms Off Street Security Light/System Paved

Sign