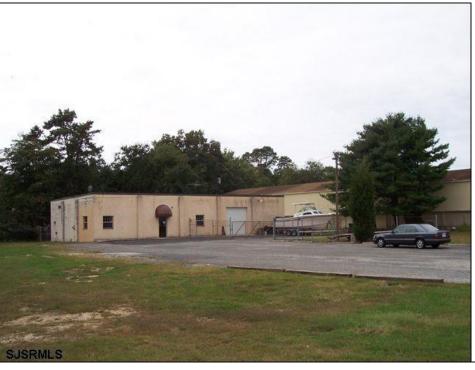

## **COMMENTS**

\*\*\*\*\*\*\*TREMENDOUS HIGHWAY EXPOSURE IN BUSTLING HIGH GROWTH GALLOWAY TOWNSHIP ON THE WHITE HORSE PIKE JUST MINUTES TO ATLANTIC CITY AND MAJOR HIGHWAYS IN AND OUT OF TOWN/NYC/PHILADELPHIA\*\*\*\*\*\*\*\*\*\* THIS COMMERCIAL PROPERTY REAL ESTATE ONLY IS LOCATED ON ROUTE 30 EAST BOUND WITH 1.3 Acres OFFERING MANY BUSINESS POSSIBILITIES. SALES PRICE \$625K W/\$200K IN INVENTORY. GREAT LOCATION FOR A MOTEL!

| PROPERTY | DETAILS |
|----------|---------|
|----------|---------|

Exterior OutsideFeatures ParkingGarage Basement Block Loading Dock 11 or More Spaces Slab

Restrooms Off Street

Security Light/System Paved Sign

Storage Building Truck Door

Heating Cooling Water Sewer
Gas-Natural Central Well Public Sewer

Ask for Gary Bingham
Berger Realty Inc
109 E 55th St., Ocean City
Call: 609-399-4211
Email to: gsb@bergerrealty.com