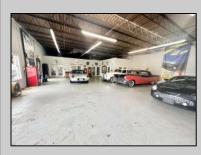

| Exterior | Outside |
|----------|---------|
| Block    | Loadin  |
|          | Restro  |
|          | Securit |
|          | Sign    |
|          | Storage |
|          | Truck I |
|          |         |