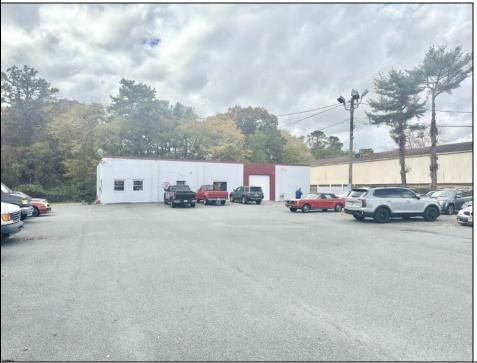

## COMMENTS

\*\*\*\*\*\*\*\*\*\*\*\*\*TREMENDOUS HIGHWAY EXPOSURE IN BUSTLING HIGH GROWTH GALLOWAY TOWNSHIP ON THE WHITE HORSE PIKE JUST MINUTES TO ATLANTIC CITY AND MAJOR HIGHWAYS IN AND OUT OF TOWN/NYC/PHILADELPHIA\*\*\*\*\*\*\*\* THIS COMMERCIAL PROPERTY REAL ESTATE ONLY IS LOCATED ON ROUTE 30 EAST BOUND WITH 1.3 Acres OFFERING MANY BUSINESS POSSIBILITIES. GREAT LOCATION FOR A MOTEL! PROPERTY DETAILS