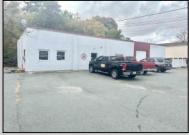

## **COMMENTS**

\*\*\*\*\*\*\*TREMENDOUS HIGHWAY EXPOSURE IN BUSTLING HIGH GROWTH GALLOWAY TOWNSHIP ON THE WHITE HORSE PIKE JUST MINUTES TO ATLANTIC CITY AND MAJOR HIGHWAYS IN AND OUT OF TOWN/NYC/PHILADELPHIA\*\*\*\*\*\*\*\*\*\* THIS COMMERCIAL PROPERTY REAL ESTATE ONLY IS LOCATED ON ROUTE 30 EAST BOUND WITH 1.3 Acres OFFERING MANY BUSINESS POSSIBILITIES. GREAT LOCATION FOR A MOTEL!

| PR | OPERT | Y DEI | TAIL S |
|----|-------|-------|--------|

Exterior OutsideFeatures ParkingGarage Basement Block Loading Dock 11 or More Spaces Slab

Restrooms Off Street Security Light/System Paved