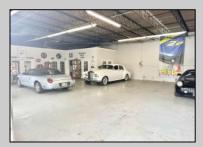

## **COMMENTS**

\*\*\*\*\*\*\*TREMENDOUS HIGHWAY EXPOSURE IN BUSTLING HIGH GROWTH GALLOWAY TOWNSHIP ON THE WHITE HORSE PIKE JUST MINUTES TO ATLANTIC CITY AND MAJOR HIGHWAYS IN AND OUT OF TOWN/NYC/PHILADELPHIA\*\*\*\*\*\*\*\*\*\* THIS COMMERCIAL PROPERTY REAL ESTATE ONLY IS LOCATED ON ROUTE 30 EAST BOUND WITH 1.3 Acres OFFERING MANY BUSINESS POSSIBILITIES. GREAT LOCATION FOR A MOTEL!

| PR | OPERT | Y DEI | TAIL S |
|----|-------|-------|--------|

Exterior OutsideFeatures ParkingGarage Basement Block Loading Dock 11 or More Spaces Slab

Restrooms Off Street Security Light/System Paved