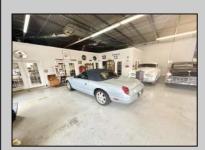

## **COMMENTS**

\*\*\*\*\*\*\*TREMENDOUS HIGHWAY EXPOSURE IN BUSTLING HIGH GROWTH GALLOWAY TOWNSHIP ON THE WHITE HORSE PIKE JUST MINUTES TO ATLANTIC CITY AND MAJOR HIGHWAYS IN AND OUT OF TOWN/NYC/PHILADELPHIA\*\*\*\*\*\*\*\*\*\* THIS COMMERCIAL PROPERTY REAL ESTATE ONLY IS LOCATED ON ROUTE 30 EAST BOUND WITH 1.3 Acres OFFERING MANY BUSINESS POSSIBILITIES. GREAT LOCATION FOR A MOTEL!

| PR | OPERT | Y DEI | TAIL S |
|----|-------|-------|--------|

Exterior OutsideFeatures ParkingGarage Basement Block Loading Dock 11 or More Spaces Slab

Restrooms Off Street Security Light/System Paved