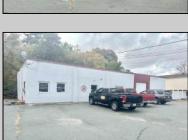

## **COMMENTS**

\*\*\*\*\*\*TREMENDOUS HIGHWAY EXPOSURE IN BUSTLING HIGH GROWTH GALLOWAY TOWNSHIP ON THE WHITE HORSE PIKE JUST MINUTES TO ATLANTIC CITY AND MAJOR HIGHWAYS IN AND OUT OF TOWN/NYC/PHILADELPHIA\*\*\*\*\*\*\* THIS COMMERCIAL PROPERTY REAL ESTATE ONLY IS LOCATED ON ROUTE 30 EAST BOUND WITH 1.3 Acres OFFERING MANY BUSINESS POSSIBILITIES. GREAT LOCATION FOR A MOTEL!

| PR | <b>OPERT</b> | Y DE | ΓΔΙΙ S |
|----|--------------|------|--------|

Exterior OutsideFeatures ParkingGarage Basement Block Loading Dock 11 or More Spaces Slab

Restrooms Off Street Security Light/System Paved