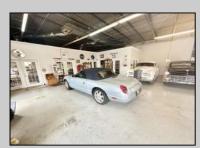

## **COMMENTS**

\*\*\*\*\*\*TREMENDOUS HIGHWAY EXPOSURE IN BUSTLING HIGH GROWTH GALLOWAY TOWNSHIP ON THE WHITE HORSE PIKE JUST MINUTES TO ATLANTIC CITY AND MAJOR HIGHWAYS IN AND OUT OF TOWN/NYC/PHILADELPHIA\*\*\*\*\*\*\* THIS COMMERCIAL PROPERTY REAL ESTATE ONLY IS LOCATED ON ROUTE 30 EAST BOUND WITH 1.3 Acres OFFERING MANY BUSINESS POSSIBILITIES. GREAT LOCATION FOR A MOTEL!

| PR | <b>OPERT</b> | Y DE | ΓΔΙΙ S |
|----|--------------|------|--------|

Exterior OutsideFeatures ParkingGarage Basement Block Loading Dock 11 or More Spaces Slab

Restrooms Off Street Security Light/System Paved