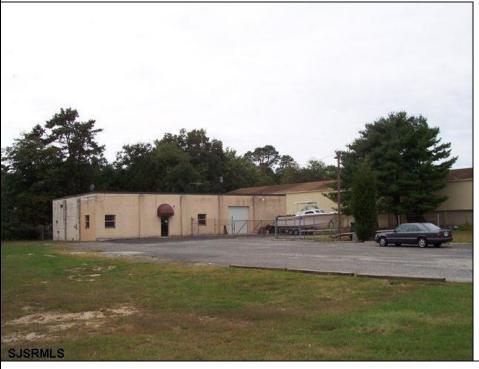

## COMMENTS

\*\*\*\*\*\*\*TREMENDOUS HIGHWAY EXPOSURE IN BUSTLING HIGH GROWTH GALLOWAY TOWNSHIP ON THE WHITE HORSE PIKE JUST MINUTES TO ATLANTIC CITY AND MAJOR HIGHWAYS IN AND OUT OF TOWN/NYC/PHILADELPHIA\*\*\*\*\*\*\*\*\*\* THIS COMMERCIAL PROPERTY REAL ESTATE ONLY IS LOCATED ON ROUTE 30 EAST BOUND WITH 1.3 Acres OFFERING MANY BUSINESS POSSIBILITIES. SALES PRICE \$625K W/\$200K IN INVENTORY. GREAT LOCATION FOR A MOTEL!

| PROPERTY | DETAILS |
|----------|---------|
|----------|---------|

Exterior OutsideFeatures ParkingGarage Basement Block Loading Dock 11 or More Spaces Slab

Restrooms Off Street Security Light/System Paved