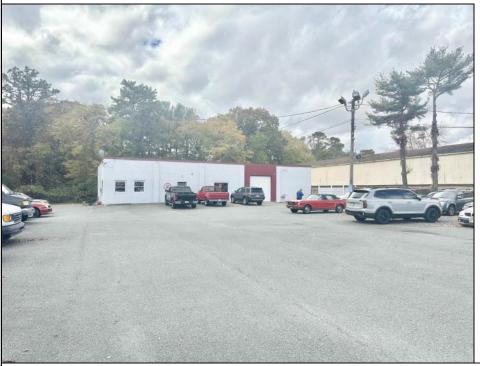

## COMMENTS

\*\*\*\*\*\*\*\*\*\*\*\*\*TREMENDOUS HIGHWAY EXPOSURE IN BUSTLING HIGH GROWTH GALLOWAY TOWNSHIP ON THE WHITE HORSE PIKE JUST MINUTES TO ATLANTIC CITY AND MAJOR HIGHWAYS IN AND OUT OF TOWN/NYC/PHILADELPHIA\*\*\*\*\*\*\*\* THIS COMMERCIAL PROPERTY REAL ESTATE ONLY IS LOCATED ON ROUTE 30 EAST BOUND WITH 1.3 Acres OFFERING MANY BUSINESS POSSIBILITIES. GREAT LOCATION FOR A MOTEL!