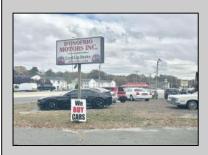

## **318 White Horse Pike** Galloway Township, NJ 08205

Asking \$599,000.00

## COMMENTS

\*\*\*\*\*\*\*\*\*\*\*\*\*TREMENDOUS HIGHWAY EXPOSURE IN BUSTLING HIGH GROWTH GALLOWAY TOWNSHIP ON THE WHITE HORSE PIKE JUST MINUTES TO ATLANTIC CITY AND MAJOR HIGHWAYS IN AND OUT OF TOWN/NYC/PHILADELPHIA\*\*\*\*\*\*\*\* THIS COMMERCIAL PROPERTY REAL ESTATE ONLY IS LOCATED ON ROUTE 30 EAST BOUND WITH 1.3 Acres OFFERING MANY BUSINESS POSSIBILITIES. GREAT LOCATION FOR A MOTEL!