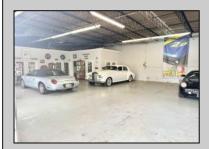

## COMMENTS

\*\*\*\*\*\*\*TREMENDOUS HIGHWAY EXPOSURE IN BUSTLING HIGH GROWTH GALLOWAY TOWNSHIP ON THE WHITE HORSE PIKE JUST MINUTES TO ATLANTIC CITY AND MAJOR HIGHWAYS IN AND OUT OF TOWN/NYC/PHILADELPHIA\*\*\*\*\*\*\*\*\*\* THIS COMMERCIAL PROPERTY REAL ESTATE ONLY IS LOCATED ON ROUTE 30 EAST BOUND WITH 1.3 Acres OFFERING MANY BUSINESS POSSIBILITIES. GREAT LOCATION FOR A MOTEL!

| PR | OP | ERT | ע א | $FT\Delta$ | 11 9 |
|----|----|-----|-----|------------|------|

Exterior OutsideFeatures ParkingGarage Basement Block Loading Dock 11 or More Spaces Slab

Restrooms Off Street Security Light/System Paved