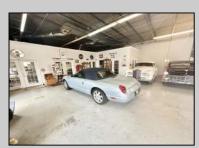

## COMMENTS

\*\*\*\*\*\*\*TREMENDOUS HIGHWAY EXPOSURE IN BUSTLING HIGH GROWTH GALLOWAY TOWNSHIP ON THE WHITE HORSE PIKE JUST MINUTES TO ATLANTIC CITY AND MAJOR HIGHWAYS IN AND OUT OF TOWN/NYC/PHILADELPHIA\*\*\*\*\*\*\*\*\*\* THIS COMMERCIAL PROPERTY REAL ESTATE ONLY IS LOCATED ON ROUTE 30 EAST BOUND WITH 1.3 Acres OFFERING MANY BUSINESS POSSIBILITIES. GREAT LOCATION FOR A MOTEL!

| PR | OP | ERT | ע א | $FT\Delta$ | 11 9 |
|----|----|-----|-----|------------|------|

Exterior OutsideFeatures ParkingGarage Basement Block Loading Dock 11 or More Spaces Slab

Restrooms Off Street Security Light/System Paved