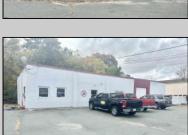

## COMMENTS

\*\*\*\*\*\*\*TREMENDOUS HIGHWAY EXPOSURE IN BUSTLING HIGH GROWTH GALLOWAY TOWNSHIP ON THE WHITE HORSE PIKE JUST MINUTES TO ATLANTIC CITY AND MAJOR HIGHWAYS IN AND OUT OF TOWN/NYC/PHILADELPHIA\*\*\*\*\*\*\*\*\*\* THIS COMMERCIAL PROPERTY REAL ESTATE ONLY IS LOCATED ON ROUTE 30 EAST BOUND WITH 1.3 Acres OFFERING MANY BUSINESS POSSIBILITIES. GREAT LOCATION FOR A MOTEL!

| PR | OP | ERT | ע א | $FT\Delta$ | 11 9 |
|----|----|-----|-----|------------|------|

Exterior OutsideFeatures ParkingGarage Basement Block Loading Dock 11 or More Spaces Slab

Restrooms Off Street Security Light/System Paved