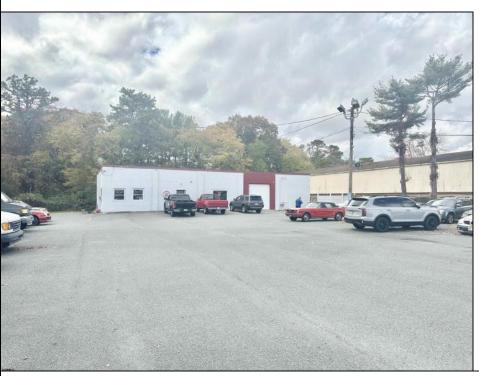

## COMMENTS

\*\*\*\*\*\*\*TREMENDOUS HIGHWAY EXPOSURE IN BUSTLING HIGH GROWTH GALLOWAY TOWNSHIP ON THE WHITE HORSE PIKE JUST MINUTES TO ATLANTIC CITY AND MAJOR HIGHWAYS IN AND OUT OF TOWN/NYC/PHILADELPHIA\*\*\*\*\*\*\*\*\*\* THIS COMMERCIAL PROPERTY REAL ESTATE ONLY IS LOCATED ON ROUTE 30 EAST BOUND WITH 1.3 Acres OFFERING MANY BUSINESS POSSIBILITIES. GREAT LOCATION FOR A MOTEL!

| PR | OP | ERT | ע א | $FT\Delta$ | 11 9 |
|----|----|-----|-----|------------|------|

Exterior OutsideFeatures ParkingGarage Basement Block Loading Dock 11 or More Spaces Slab

Restrooms Off Street Security Light/System Paved