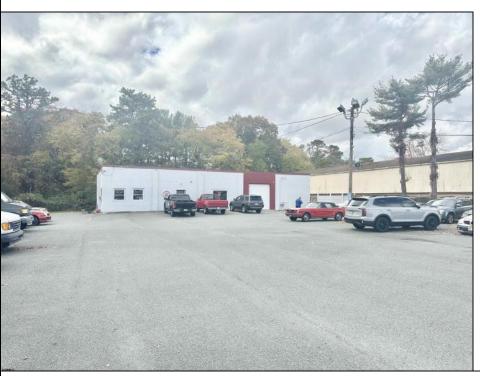

## COMMENTS

\*\*\*\*\*\*TREMENDOUS HIGHWAY EXPOSURE IN BUSTLING HIGH GROWTH GALLOWAY TOWNSHIP ON THE WHITE HORSE PIKE JUST MINUTES TO ATLANTIC CITY AND MAJOR HIGHWAYS IN AND OUT OF TOWN/NYC/PHILADELPHIA\*\*\*\*\*\*\* THIS COMMERCIAL PROPERTY REAL ESTATE ONLY IS LOCATED ON ROUTE 30 EAST BOUND WITH 1.3 Acres OFFERING MANY BUSINESS POSSIBILITIES. GREAT LOCATION FOR A MOTEL!

## **PROPERTY DETAILS**

Exterior OutsideFeatures ParkingGarage Basement Block Loading Dock 11 or More Spaces Slab

Restrooms Off Street Security Light/System Paved

Sign

Storage Building Truck Door

Heating Cooling Water Sewer Gas-Natural Central Well **Public Sewer** 