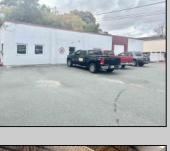

## COMMENTS

\*\*\*\*\*\*TREMENDOUS HIGHWAY EXPOSURE IN BUSTLING HIGH GROWTH GALLOWAY TOWNSHIP ON THE WHITE HORSE PIKE JUST MINUTES TO ATLANTIC CITY AND MAJOR HIGHWAYS IN AND OUT OF TOWN/NYC/PHILADELPHIA\*\*\*\*\*\*\* THIS COMMERCIAL PROPERTY REAL ESTATE ONLY IS LOCATED ON ROUTE 30 EAST BOUND WITH 1.3 Acres OFFERING MANY BUSINESS POSSIBILITIES. GREAT LOCATION FOR A MOTEL!

## **PROPERTY DETAILS**

Exterior OutsideFeatures ParkingGarage Basement Block Loading Dock 11 or More Spaces Slab

Restrooms Off Street Security Light/System Paved

Sign

Storage Building Truck Door

Heating Cooling Water Sewer Gas-Natural Central Well **Public Sewer** 