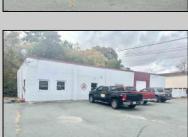

## COMMENTS

\*\*\*\*\*\*TREMENDOUS HIGHWAY EXPOSURE IN BUSTLING HIGH GROWTH GALLOWAY TOWNSHIP ON THE WHITE HORSE PIKE JUST MINUTES TO ATLANTIC CITY AND MAJOR HIGHWAYS IN AND OUT OF TOWN/NYC/PHILADELPHIA\*\*\*\*\*\*\* THIS COMMERCIAL PROPERTY REAL ESTATE ONLY IS LOCATED ON ROUTE 30 EAST BOUND WITH 1.3 Acres OFFERING MANY BUSINESS POSSIBILITIES. GREAT LOCATION FOR A MOTEL!

## **PROPERTY DETAILS**

Exterior OutsideFeatures ParkingGarage Basement Block Loading Dock 11 or More Spaces Slab

Restrooms Off Street Security Light/System Paved

Sign

Storage Building Truck Door

Heating Cooling Water Sewer Gas-Natural Central Well **Public Sewer** 