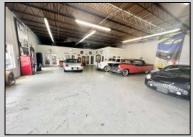

## COMMENTS

\*\*\*\*\*\*TREMENDOUS HIGHWAY EXPOSURE IN BUSTLING HIGH GROWTH GALLOWAY TOWNSHIP ON THE WHITE HORSE PIKE JUST MINUTES TO ATLANTIC CITY AND MAJOR HIGHWAYS IN AND OUT OF TOWN/NYC/PHILADELPHIA\*\*\*\*\*\*\* THIS COMMERCIAL PROPERTY REAL ESTATE ONLY IS LOCATED ON ROUTE 30 EAST BOUND WITH 1.3 Acres OFFERING MANY BUSINESS POSSIBILITIES. GREAT LOCATION FOR A MOTEL!

## **PROPERTY DETAILS**

Exterior OutsideFeatures ParkingGarage Basement Block Loading Dock 11 or More Spaces Slab

Restrooms Off Street Security Light/System Paved

Sign

Storage Building Truck Door

Heating Cooling Water Sewer Gas-Natural Central Well **Public Sewer** 