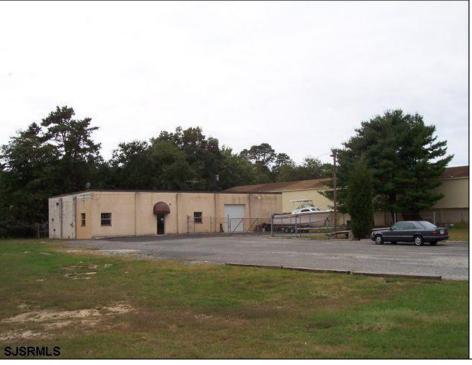

## **COMMENTS**

\*\*\*\*\*\*TREMENDOUS HIGHWAY EXPOSURE IN BUSTLING HIGH GROWTH GALLOWAY TOWNSHIP ON THE WHITE HORSE PIKE JUST MINUTES TO ATLANTIC CITY AND MAJOR HIGHWAYS IN AND OUT OF TOWN/NYC/PHILADELPHIA\*\*\*\*\*\*\*\*\*\*\* THIS COMMERCIAL PROPERTY REAL ESTATE ONLY IS LOCATED ON ROUTE 30 EAST BOUND WITH 1.3 Acres OFFERING MANY BUSINESS POSSIBILITIES. SALES PRICE \$625K W/\$200K IN INVENTORY. GREAT LOCATION FOR A MOTEL!