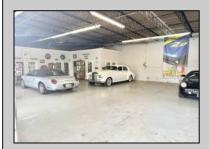

## **COMMENTS**

\*\*\*\*\*\*TREMENDOUS HIGHWAY EXPOSURE IN BUSTLING HIGH GROWTH GALLOWAY TOWNSHIP ON THE WHITE HORSE PIKE JUST MINUTES TO ATLANTIC CITY AND MAJOR HIGHWAYS IN AND OUT OF TOWN/NYC/PHILADELPHIA\*\*\*\*\*\*\* THIS COMMERCIAL PROPERTY REAL ESTATE ONLY IS LOCATED ON ROUTE 30 EAST BOUND WITH 1.3 Acres OFFERING MANY BUSINESS POSSIBILITIES. GREAT LOCATION FOR A MOTEL!

| PR | OP | ERT | Y DE | -ΤΔΙ | 1.5 |
|----|----|-----|------|------|-----|

Exterior OutsideFeatures ParkingGarage Basement 11 or More Spaces Block Loading Dock Slab

Restrooms Off Street Security Light/System Paved