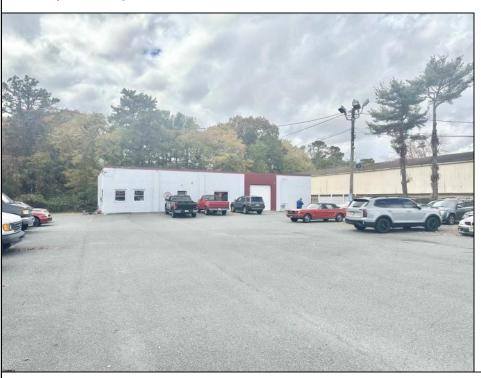

## **COMMENTS**

\*\*\*\*\*\*TREMENDOUS HIGHWAY EXPOSURE IN BUSTLING HIGH GROWTH GALLOWAY TOWNSHIP ON THE WHITE HORSE PIKE JUST MINUTES TO ATLANTIC CITY AND MAJOR HIGHWAYS IN AND OUT OF TOWN/NYC/PHILADELPHIA\*\*\*\*\*\*\* THIS COMMERCIAL PROPERTY REAL ESTATE ONLY IS LOCATED ON ROUTE 30 EAST BOUND WITH 1.3 Acres OFFERING MANY BUSINESS POSSIBILITIES. GREAT LOCATION FOR A MOTEL!