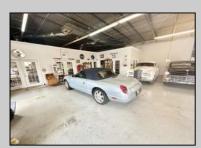

## **COMMENTS**

\*\*\*\*\*\*TREMENDOUS HIGHWAY EXPOSURE IN BUSTLING HIGH GROWTH GALLOWAY TOWNSHIP ON THE WHITE HORSE PIKE JUST MINUTES TO ATLANTIC CITY AND MAJOR HIGHWAYS IN AND OUT OF TOWN/NYC/PHILADELPHIA\*\*\*\*\*\*\* THIS COMMERCIAL PROPERTY REAL ESTATE ONLY IS LOCATED ON ROUTE 30 EAST BOUND WITH 1.3 Acres OFFERING MANY BUSINESS POSSIBILITIES. GREAT LOCATION FOR A MOTEL!

| PR | OP | ERT | Y DE | -ΤΔΙ | 1.5 |
|----|----|-----|------|------|-----|

Exterior OutsideFeatures ParkingGarage Basement 11 or More Spaces Block Loading Dock Slab

Restrooms Off Street Security Light/System Paved