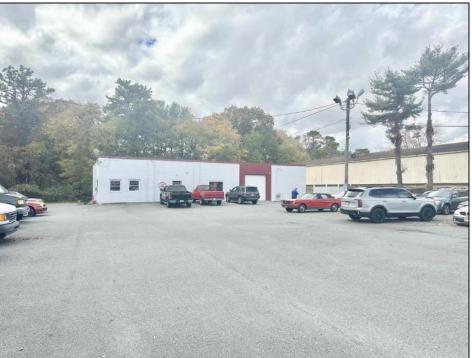

## **COMMENTS**

\*\*\*\*\*\*\*TREMENDOUS HIGHWAY EXPOSURE IN BUSTLING HIGH GROWTH GALLOWAY TOWNSHIP ON THE WHITE HORSE PIKE JUST MINUTES TO ATLANTIC CITY AND MAJOR HIGHWAYS IN AND OUT OF TOWN/NYC/PHILADELPHIA\*\*\*\*\*\*\*\*\*\* THIS COMMERCIAL PROPERTY REAL ESTATE ONLY IS LOCATED ON ROUTE 30 EAST BOUND WITH 1.3 Acres OFFERING MANY BUSINESS POSSIBILITIES. GREAT LOCATION FOR A MOTEL!