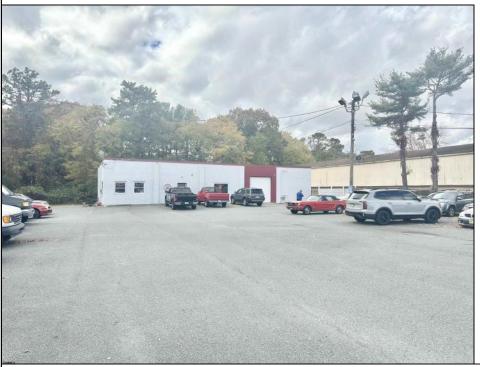

## COMMENTS

\*\*\*\*\*\*\*\*\*\*\*\*\*TREMENDOUS HIGHWAY EXPOSURE IN BUSTLING HIGH GROWTH GALLOWAY TOWNSHIP ON THE WHITE HORSE PIKE JUST MINUTES TO ATLANTIC CITY AND MAJOR HIGHWAYS IN AND OUT OF TOWN/NYC/PHILADELPHIA\*\*\*\*\*\*\*\* THIS COMMERCIAL PROPERTY REAL ESTATE ONLY IS LOCATED ON ROUTE 30 EAST BOUND WITH 1.3 Acres OFFERING MANY BUSINESS POSSIBILITIES. GREAT LOCATION FOR A MOTEL!

|                        | PROPERTY DETAILS                                                                                                |                                                           |                     |
|------------------------|-----------------------------------------------------------------------------------------------------------------|-----------------------------------------------------------|---------------------|
| Exterior<br>Block      | OutsideFeatures<br>Loading Dock<br>Restrooms<br>Security Light/System<br>Sign<br>Storage Building<br>Truck Door | ParkingGarage<br>11 or More Spaces<br>Off Street<br>Paved | Basement<br>Slab    |
| Heating<br>Gas-Natural | Cooling<br>Central                                                                                              | Water<br>Well                                             | Sewer<br>Public Sew |
| TA                     | Ask for Carol Ca<br>Berger Realty In<br>1330 Bay Aven                                                           | IC                                                        | ∎265aæ              |