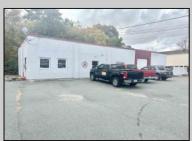

## COMMENTS

\*\*\*\*\*\*\*\*\*\*\*\*\*TREMENDOUS HIGHWAY EXPOSURE IN BUSTLING HIGH GROWTH GALLOWAY TOWNSHIP ON THE WHITE HORSE PIKE JUST MINUTES TO ATLANTIC CITY AND MAJOR HIGHWAYS IN AND OUT OF TOWN/NYC/PHILADELPHIA\*\*\*\*\*\*\*\* THIS COMMERCIAL PROPERTY REAL ESTATE ONLY IS LOCATED ON ROUTE 30 EAST BOUND WITH 1.3 Acres OFFERING MANY BUSINESS POSSIBILITIES. GREAT LOCATION FOR A MOTEL!

|                        | PROPERTY DETAILS                                                                                                |                                                           |                     |
|------------------------|-----------------------------------------------------------------------------------------------------------------|-----------------------------------------------------------|---------------------|
| Exterior<br>Block      | OutsideFeatures<br>Loading Dock<br>Restrooms<br>Security Light/System<br>Sign<br>Storage Building<br>Truck Door | ParkingGarage<br>11 or More Spaces<br>Off Street<br>Paved | Basement<br>Slab    |
| Heating<br>Gas-Natural | Cooling<br>Central                                                                                              | Water<br>Well                                             | Sewer<br>Public Sew |
| TA                     | Ask for Carol Ca<br>Berger Realty In<br>1330 Bay Aven                                                           | IC                                                        | ∎265aæ              |