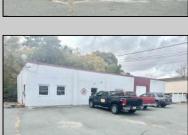

## COMMENTS

\*\*\*\*\*\*TREMENDOUS HIGHWAY EXPOSURE IN BUSTLING HIGH GROWTH GALLOWAY TOWNSHIP ON THE WHITE HORSE PIKE JUST MINUTES TO ATLANTIC CITY AND MAJOR HIGHWAYS IN AND OUT OF TOWN/NYC/PHILADELPHIA\*\*\*\*\*\*\* THIS COMMERCIAL PROPERTY REAL ESTATE ONLY IS LOCATED ON ROUTE 30 EAST BOUND WITH 1.3 Acres OFFERING MANY BUSINESS POSSIBILITIES. GREAT LOCATION FOR A MOTEL!

| PRC | PFRTY | DET | AII S |
|-----|-------|-----|-------|

Exterior OutsideFeatures ParkingGarage Basement Block Loading Dock 11 or More Spaces Slab

Restrooms Off Street Security Light/System Paved

Sign