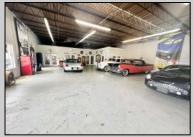

## COMMENTS

\*\*\*\*\*\*TREMENDOUS HIGHWAY EXPOSURE IN BUSTLING HIGH GROWTH GALLOWAY TOWNSHIP ON THE WHITE HORSE PIKE JUST MINUTES TO ATLANTIC CITY AND MAJOR HIGHWAYS IN AND OUT OF TOWN/NYC/PHILADELPHIA\*\*\*\*\*\*\* THIS COMMERCIAL PROPERTY REAL ESTATE ONLY IS LOCATED ON ROUTE 30 EAST BOUND WITH 1.3 Acres OFFERING MANY BUSINESS POSSIBILITIES. GREAT LOCATION FOR A MOTEL!

| PRC | PFRTY | DET | AII S |
|-----|-------|-----|-------|

Exterior OutsideFeatures ParkingGarage Basement Block Loading Dock 11 or More Spaces Slab

Restrooms Off Street Security Light/System Paved

Sign