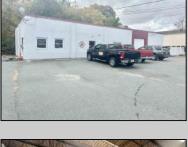

## COMMENTS

\*\*\*\*\*\*TREMENDOUS HIGHWAY EXPOSURE IN BUSTLING HIGH GROWTH GALLOWAY TOWNSHIP ON THE WHITE HORSE PIKE JUST MINUTES TO ATLANTIC CITY AND MAJOR HIGHWAYS IN AND OUT OF TOWN/NYC/PHILADELPHIA\*\*\*\*\*\*\* THIS COMMERCIAL PROPERTY REAL ESTATE ONLY IS LOCATED ON ROUTE 30 EAST BOUND WITH 1.3 Acres OFFERING MANY BUSINESS POSSIBILITIES. GREAT LOCATION FOR A MOTEL!

| PRC | PFRTY | DET | AII S |
|-----|-------|-----|-------|

Exterior OutsideFeatures ParkingGarage Basement Block Loading Dock 11 or More Spaces Slab

Restrooms Off Street Security Light/System Paved

Sign