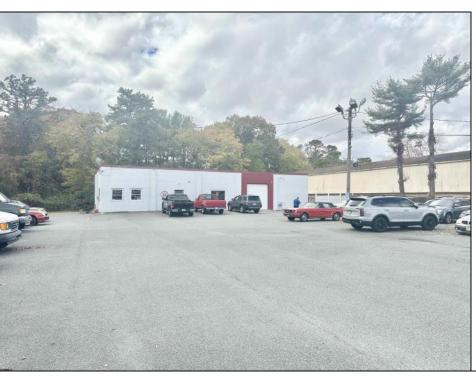

## COMMENTS

\*\*\*\*\*\*TREMENDOUS HIGHWAY EXPOSURE IN BUSTLING HIGH GROWTH GALLOWAY TOWNSHIP ON THE WHITE HORSE PIKE JUST MINUTES TO ATLANTIC CITY AND MAJOR HIGHWAYS IN AND OUT OF TOWN/NYC/PHILADELPHIA\*\*\*\*\*\*\* THIS COMMERCIAL PROPERTY REAL ESTATE ONLY IS LOCATED ON ROUTE 30 EAST BOUND WITH 1.3 Acres OFFERING MANY BUSINESS POSSIBILITIES. GREAT LOCATION FOR A MOTEL!