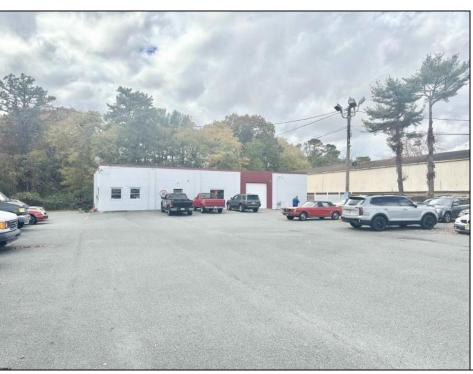

## COMMENTS

\*\*\*\*\*\*TREMENDOUS HIGHWAY EXPOSURE IN BUSTLING HIGH GROWTH GALLOWAY TOWNSHIP ON THE WHITE HORSE PIKE JUST MINUTES TO ATLANTIC CITY AND MAJOR HIGHWAYS IN AND OUT OF TOWN/NYC/PHILADELPHIA\*\*\*\*\*\*\* THIS COMMERCIAL PROPERTY REAL ESTATE ONLY IS LOCATED ON ROUTE 30 EAST BOUND WITH 1.3 Acres OFFERING MANY BUSINESS POSSIBILITIES. GREAT LOCATION FOR A MOTEL!