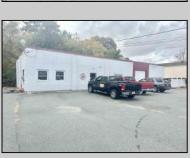

## COMMENTS

\*\*\*\*\*\*TREMENDOUS HIGHWAY EXPOSURE IN BUSTLING HIGH GROWTH GALLOWAY TOWNSHIP ON THE WHITE HORSE PIKE JUST MINUTES TO ATLANTIC CITY AND MAJOR HIGHWAYS IN AND OUT OF TOWN/NYC/PHILADELPHIA\*\*\*\*\*\*\* THIS COMMERCIAL PROPERTY REAL ESTATE ONLY IS LOCATED ON ROUTE 30 EAST BOUND WITH 1.3 Acres OFFERING MANY BUSINESS POSSIBILITIES. GREAT LOCATION FOR A MOTEL!