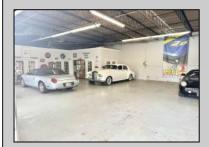

## COMMENTS

\*\*\*\*\*\*TREMENDOUS HIGHWAY EXPOSURE IN BUSTLING HIGH GROWTH GALLOWAY TOWNSHIP ON THE WHITE HORSE PIKE JUST MINUTES TO ATLANTIC CITY AND MAJOR HIGHWAYS IN AND OUT OF TOWN/NYC/PHILADELPHIA\*\*\*\*\*\*\* THIS COMMERCIAL PROPERTY REAL ESTATE ONLY IS LOCATED ON ROUTE 30 EAST BOUND WITH 1.3 Acres OFFERING MANY BUSINESS POSSIBILITIES. GREAT LOCATION FOR A MOTEL!

| PR | OP | ERT | Y DE | -ΤΔΙ | 1.5 |
|----|----|-----|------|------|-----|

Exterior OutsideFeatures ParkingGarage Basement Block Loading Dock 11 or More Spaces Slab

Restrooms Off Street Security Light/System Paved