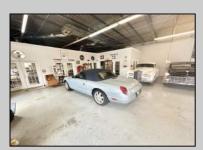

## COMMENTS

\*\*\*\*\*\*TREMENDOUS HIGHWAY EXPOSURE IN BUSTLING HIGH GROWTH GALLOWAY TOWNSHIP ON THE WHITE HORSE PIKE JUST MINUTES TO ATLANTIC CITY AND MAJOR HIGHWAYS IN AND OUT OF TOWN/NYC/PHILADELPHIA\*\*\*\*\*\*\* THIS COMMERCIAL PROPERTY REAL ESTATE ONLY IS LOCATED ON ROUTE 30 EAST BOUND WITH 1.3 Acres OFFERING MANY BUSINESS POSSIBILITIES. GREAT LOCATION FOR A MOTEL!

| PR | OP | ERT | Y DE | -ΤΔΙ | 1.5 |
|----|----|-----|------|------|-----|

Exterior OutsideFeatures ParkingGarage Basement Block Loading Dock 11 or More Spaces Slab

Restrooms Off Street Security Light/System Paved